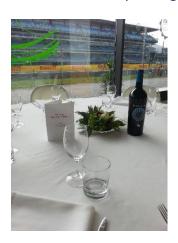

#### **DESCRIPTION**

Central Grandstand Restaurant overlooks the starting line.

It offers a very impressive view on the main straight.

The Central Grandstand Restaurant is at the ground floor of the Grandstand; they're joined by reserved stairs. The Restaurant is open from 12 a.m. to 2 p.m. and allows to lunch with all the comforts, few steps from the track.

#### **FACILITIES**

Air conditioning Sound-proof windows/ air conditioning / assistant service and a hostess desck to welcome guests / Tv screen inside the restaurant, so that it is possible to watch what happens on the track