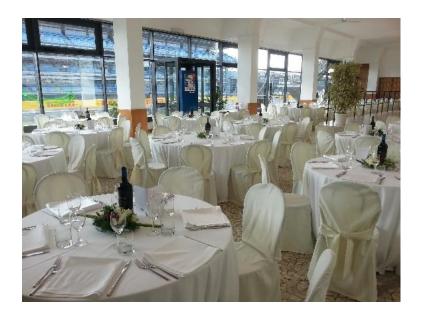

#### **DESCRIPTION**

Central Grandstand Restaurant overlooks the starting line.

It offers a very impressive view on the main straight.

The Central Grandstand Restaurant is at the ground floor of the Grandstand; they're joined by reserved stairs. The Restaurant is open from 12 a.m. to 2 p.m. and allows to lunch with all the comforts, few steps from the track.

#### **FACILITIES**

Air conditioning Sound-proof windows/ air conditioning / assistant service and a hostess desck to welcome guests / Tv screen inside the restaurant, so that it is possible to watch what happens on the track