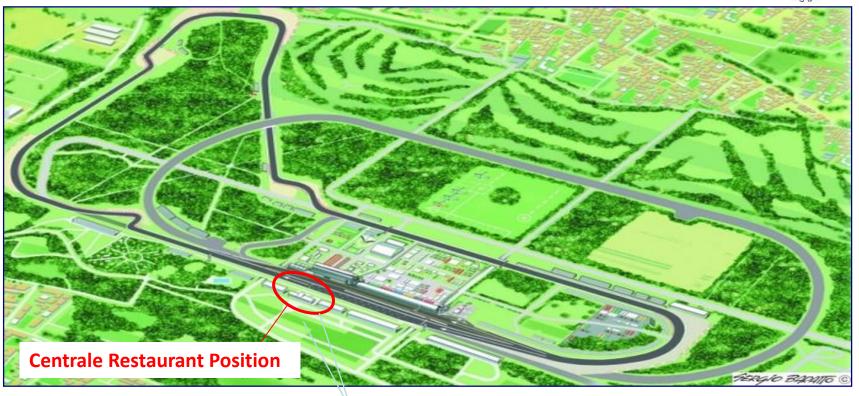

#### **DESCRIPTION**

Central Grandstand Restaurant overlooks the starting line.

It offers a very impressive view on the main straight.

The Central Grandstand Restaurant is at the ground floor of the Grandstand; they're joined by reserved stairs. The Restaurant is open from 12 a.m. to 2 p.m. and allows to lunch with all the comforts, few steps from the track.

#### **VIEW OF THE RACE**

Guests can combine a stand ticket of one of the following stands positioned on the straight line:

- Centrale Grandstand (covered), located above the restaurant
- Laterale Destra Grandstand A sector (covered), far 50 metres from the Restaurant
- Laterale Sinistra Grandstand (covered), far 100 metres from the Restaurant