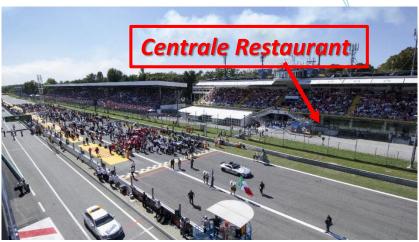

#### **DESCRIPTION**

Central Grandstand Restaurant overlooks the starting line.

It offers a very impressive view on the main straight.

The Central Grandstand Restaurant is at the ground floor of the Grandstand; they're joined by reserved stairs. The Restaurant is open from 12 a.m. to 2 p.m. and allows to lunch with all the comforts, few steps from the track.

#### **VIEW OF THE RACE**

Guests can combine a stand ticket of one of the following stands positioned on the straight line:

- Centrale Grandstand (covered), located above the restaurant
- Laterale Destra Grandstand A sector (covered), far 50 metres from the Restaurant
- Laterale Sinistra Grandstand (covered), far 100 metres from the Restaurant