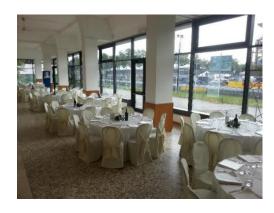

#### **DESCRIPTION**

Central Grandstand Restaurant overlooks the starting line.

It offers a very impressive view on the main straight.

The Central Grandstand Restaurant is at the ground floor of the Grandstand; they're joined by reserved stairs. The Restaurant is open from 12 a.m. to 2 p.m. and allows to lunch with all the comforts, few steps from the track.

#### **FACILITIES**

Air conditioning Sound-proof windows/ air conditioning / assistant service and a hostess desck to welcome guests / Tv screen inside the restaurant, so that it is possible to watch what happens on the track