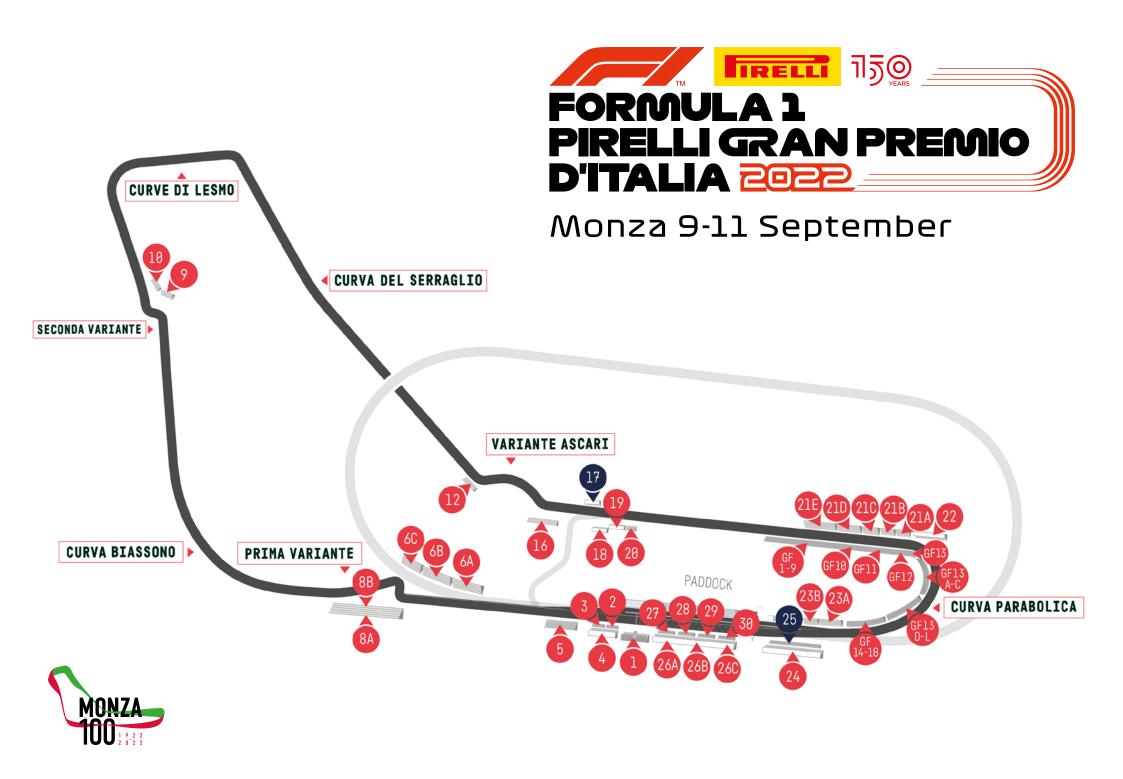

## Monza 9-11 September

| Prices in Euro, VAT included |                                     | WEEKEND TICKET                    |                    |                      |                               |                      |                |                      |                |                      |                |                      |
|------------------------------|-------------------------------------|-----------------------------------|--------------------|----------------------|-------------------------------|----------------------|----------------|----------------------|----------------|----------------------|----------------|----------------------|
| COVERED GRANDSTAND           |                                     |                                   | UP TO<br>MAY, 31** |                      | FROM<br>JUNE, 1 <sup>st</sup> |                      | SUNDAY         |                      | SATURDAY       |                      | FRIDAY         |                      |
| #                            | GRANDSTAND                          | ACI<br>MEMBERS                    | FULL<br>TICKET     | CHILDREN<br>UNDER 12 | FULL<br>TICKET                | CHILDREN<br>UNDER 12 | FULL<br>TICKET | CHILDREN<br>UNDER 12 | FULL<br>TICKET | CHILDREN<br>UNDER 12 | FULL<br>TICKET | CHILDREN<br>UNDER 12 |
| 1                            | CENTRALE G                          |                                   | 913                | 200                  | 975                           | 200                  | 700            | 150                  | 275            | 50                   | 120            | 30                   |
| 6C                           | ALTA VELOCITÀ C                     | 1                                 |                    |                      |                               |                      |                |                      |                |                      |                |                      |
| 26A                          | LATERALE DESTRA A                   |                                   | 674                | 200                  | 720                           | 200                  | 500            | 150                  | 220            | 50                   | 98             | 30                   |
| 10                           | ROGGIA                              |                                   |                    |                      |                               |                      |                |                      |                |                      |                |                      |
| 16                           | ASCARI                              |                                   |                    |                      | 640                           | 200                  | 450            | 150                  | 190            | 50                   | 98             | 30                   |
| 4                            | LATERALE SINISTRA                   |                                   |                    | 200                  | 565                           | 200                  | 400            | 150                  | 165            | 50                   | 98             | 30                   |
| 6B                           | ALTA VELOCITÀ B                     |                                   |                    |                      |                               |                      |                |                      |                |                      |                |                      |
| 8A                           | I VARIANTE ESTERNA A                |                                   |                    |                      |                               |                      |                |                      |                |                      |                |                      |
| 9                            | SECONDA VARIANTE                    |                                   | 529                |                      |                               |                      |                |                      |                |                      |                |                      |
| 18                           | USCITA ASCARI A 🕞                   |                                   |                    |                      |                               |                      |                |                      |                |                      |                |                      |
| 19                           | USCITA ASCARI B 🕞                   |                                   |                    |                      |                               |                      |                |                      |                |                      |                |                      |
| 22                           | PARABOLICA G                        |                                   |                    |                      |                               |                      |                |                      |                |                      |                |                      |
| 26B                          | LATERALE DESTRA B                   |                                   |                    |                      |                               |                      |                |                      |                |                      |                |                      |
| 6A                           | ALTA VELOCITÀ A                     |                                   |                    | 10 130               | 438                           | 130                  | 300            | 80                   | 138            | 50                   | 76             | 30                   |
| 8B                           | I VARIANTE ESTERNA B                |                                   |                    |                      |                               |                      |                |                      |                |                      |                |                      |
| 12                           | ASCARI III                          |                                   |                    |                      |                               |                      |                |                      |                |                      |                |                      |
| 21A                          | LATERALE PARABOLICA A               |                                   |                    |                      |                               |                      |                |                      |                |                      |                |                      |
| 21B                          | LATERALE PARABOLICA B               |                                   | 410                |                      |                               |                      |                |                      |                |                      |                |                      |
| 23B                          | PARABOLICA INTERNA B                | 220                               |                    |                      |                               |                      |                |                      |                |                      |                |                      |
| 24                           | VEDANO G                            |                                   |                    |                      |                               |                      |                |                      |                |                      |                |                      |
| 26C                          | LATERALE DESTRA C                   |                                   |                    |                      |                               |                      |                |                      |                |                      |                |                      |
| 5                            | PISCINA                             |                                   | 305                | 130                  | 326                           | 130                  | 250            | 80                   | 76             | 50                   | 50             | 30                   |
| 20                           | USCITA ASCARI C                     |                                   |                    |                      |                               |                      |                |                      |                |                      |                |                      |
| 21C                          | LATERALE PARABOLICA C               |                                   |                    |                      |                               |                      |                |                      |                |                      |                |                      |
| 21D                          | LATERALE PARABOLICA D               | 200                               |                    |                      |                               |                      |                |                      |                |                      |                |                      |
| 21E                          | LATERALE PARABOLICA E               |                                   |                    |                      |                               |                      |                |                      |                |                      |                |                      |
| 23A                          | PARABOLICA INTERNA A                |                                   |                    |                      |                               |                      |                |                      |                |                      |                |                      |
| GT                           | GRADINATE TRAGUARDO 2-3-27          |                                   |                    |                      |                               |                      |                |                      |                |                      |                |                      |
| GF10                         | INTERNA INGRESSO PARABOLICA         |                                   | 230                | 130                  | 246                           | 130                  | 170            | 80                   | 76             | 50                   | 50             | 30                   |
| <b>GF</b> 11                 | INTERNA INGRESSO PARABOLICA         |                                   |                    |                      |                               |                      |                |                      |                |                      |                |                      |
| GF12                         | INTERNA INGRESSO PARABOLICA         |                                   |                    |                      |                               |                      |                |                      |                |                      |                |                      |
| GF13                         | INTERNA INGRESSO PARABOLICA         |                                   |                    |                      |                               |                      |                |                      |                |                      |                |                      |
| GF                           | <b>GRADONATE PRATO NUMERATE 1/9</b> |                                   | 154                | 90                   | 165                           | 90                   | 100            | 50                   | 65             | 40                   | 50             | 20                   |
| GF                           | GRADONATE PRATO NUMERATE 13 A/L     |                                   |                    |                      |                               |                      |                |                      |                |                      |                |                      |
| GF                           | GRADONATE PRATO NUMERATE 14/18      |                                   |                    |                      |                               |                      |                |                      |                |                      |                |                      |
| GT                           | GRADINATE TRAGUARDO 28-29-30        | RESERVED TO SCUDERIA FERRARI CLUB |                    |                      |                               |                      |                |                      |                |                      |                |                      |