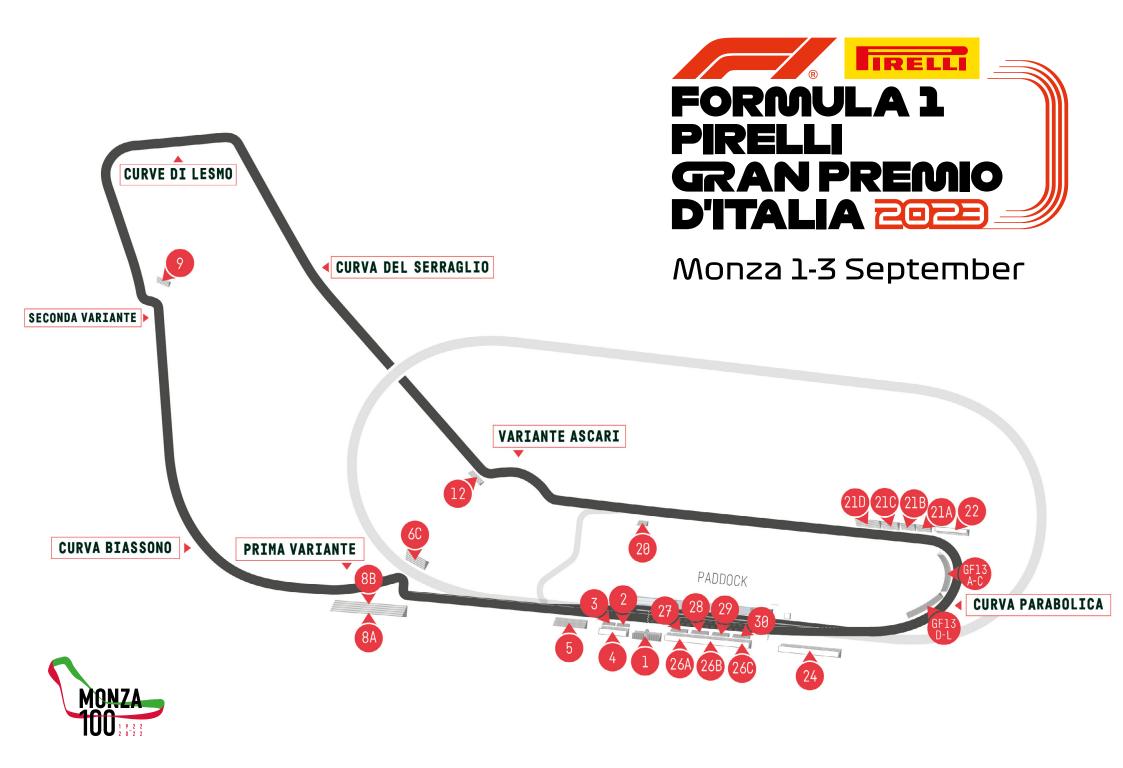

## Monza 1-3 September

| Prices in Euro, VAT included  COVERED GRANDSTAND |                              | WEEKEND TICKET                    |                |                      | SUNDAY         |                      | SATURDAY       |                      | FRIDAY         |                      |
|--------------------------------------------------|------------------------------|-----------------------------------|----------------|----------------------|----------------|----------------------|----------------|----------------------|----------------|----------------------|
| #                                                | GRANDSTAND                   | ACI<br>MEMBERS                    | FULL<br>TICKET | CHILDREN<br>UNDER 12 |
| 1                                                | CENTRALE                     |                                   | 1098           | 225                  | 800            | 185                  | 300            | 55                   | 120            | 30                   |
| 6C                                               | ALTA VELOCITÀ C              |                                   | 016            | 010                  | F7F            | 475                  | 0.40           |                      | 100            | 20                   |
| 26A                                              | LATERALE DESTRA A            |                                   | 816            | 219                  | 575            | 175                  | 240            | 55                   | 100            | 30                   |
| 4                                                | LATERALE SINISTRA 🙃          |                                   |                |                      |                |                      |                |                      |                |                      |
| 8A                                               | I VARIANTE ESTERNA A         |                                   |                |                      |                |                      |                |                      |                |                      |
| 9                                                | SECONDA VARIANTE             |                                   | 600            | 216                  | 440            | 165                  | 190            | 55                   | 100            | 30                   |
| 22                                               | PARABOLICA 🖘                 |                                   |                |                      |                |                      |                |                      |                |                      |
| 26B                                              | LATERALE DESTRA B            |                                   |                |                      |                |                      |                |                      |                |                      |
| 8B                                               | I VARIANTE ESTERNA B         |                                   |                |                      |                |                      |                |                      |                |                      |
| 12                                               | ASCARI III                   | 300                               |                |                      |                |                      |                |                      |                |                      |
| 21A                                              | LATERALE PARABOLICA A        |                                   | F01            | 001                  | 250            | 150                  | 150            |                      | 76             | 20                   |
| 21B                                              | LATERALE PARABOLICA B        |                                   | 501            | 201                  | 350            | 150                  | 150            | 55                   | 76             | 30                   |
| 24                                               | VEDANO 🖘                     |                                   |                |                      |                |                      |                |                      |                |                      |
| 26C                                              | LATERALE DESTRA C            |                                   |                |                      |                |                      |                |                      |                |                      |
| 5                                                | PISCINA                      |                                   |                |                      |                |                      |                |                      |                |                      |
| 20                                               | USCITA ASCARI C              |                                   |                |                      |                |                      |                |                      |                |                      |
| 21C                                              | LATERALE PARABOLICA C        |                                   | 351            | 141                  | 275            | 88                   | 85             | 50                   | 50             | 30                   |
| 21D                                              | LATERALE PARABOLICA D        | 210                               |                |                      |                |                      |                |                      |                |                      |
| GT                                               | GRADINATE TRAGUARDO 2-3-27   |                                   |                |                      |                |                      |                |                      |                |                      |
| GF                                               | GRADONATE NUMERATE 13 A/L    |                                   | 165            | 87                   | 100            | 47                   | 65             | 42                   | 50             | 30                   |
| GT                                               | GRADINATE TRAGUARDO 28-29-30 | RESERVED TO SCUDERIA FERRARI CLUB |                |                      |                |                      |                |                      |                |                      |
|                                                  |                              |                                   |                |                      |                |                      |                |                      |                |                      |
| 1                                                | GENERAL ADMISSION            |                                   | 111            | -                    | 90             | -                    | 60             | -                    | 40             | -                    |