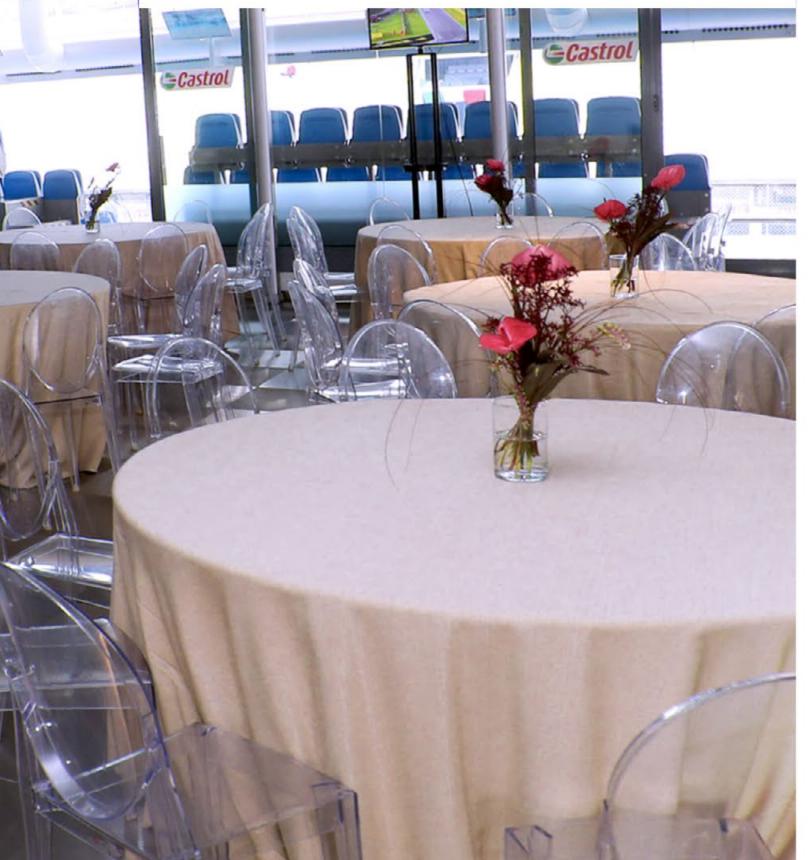

#### HOSPITALITY

Dedicate and reserved grandstand
Exclusive suite for 50 people (or multiples of 50)
Reserved seats on the inside area Grandstand
Hostess service
Soft Drinks, coffee, water and Buffet Lunch
Seats at tables for each guest

### HOSPITALITY

Elegant open Garden Lounge
Covered and reserved seat on the roof Grandstand
Reserved area for 80 people
Hostess service
Seats at table for each guest
Soft Drinks, coffee, water and Buffet Lunch