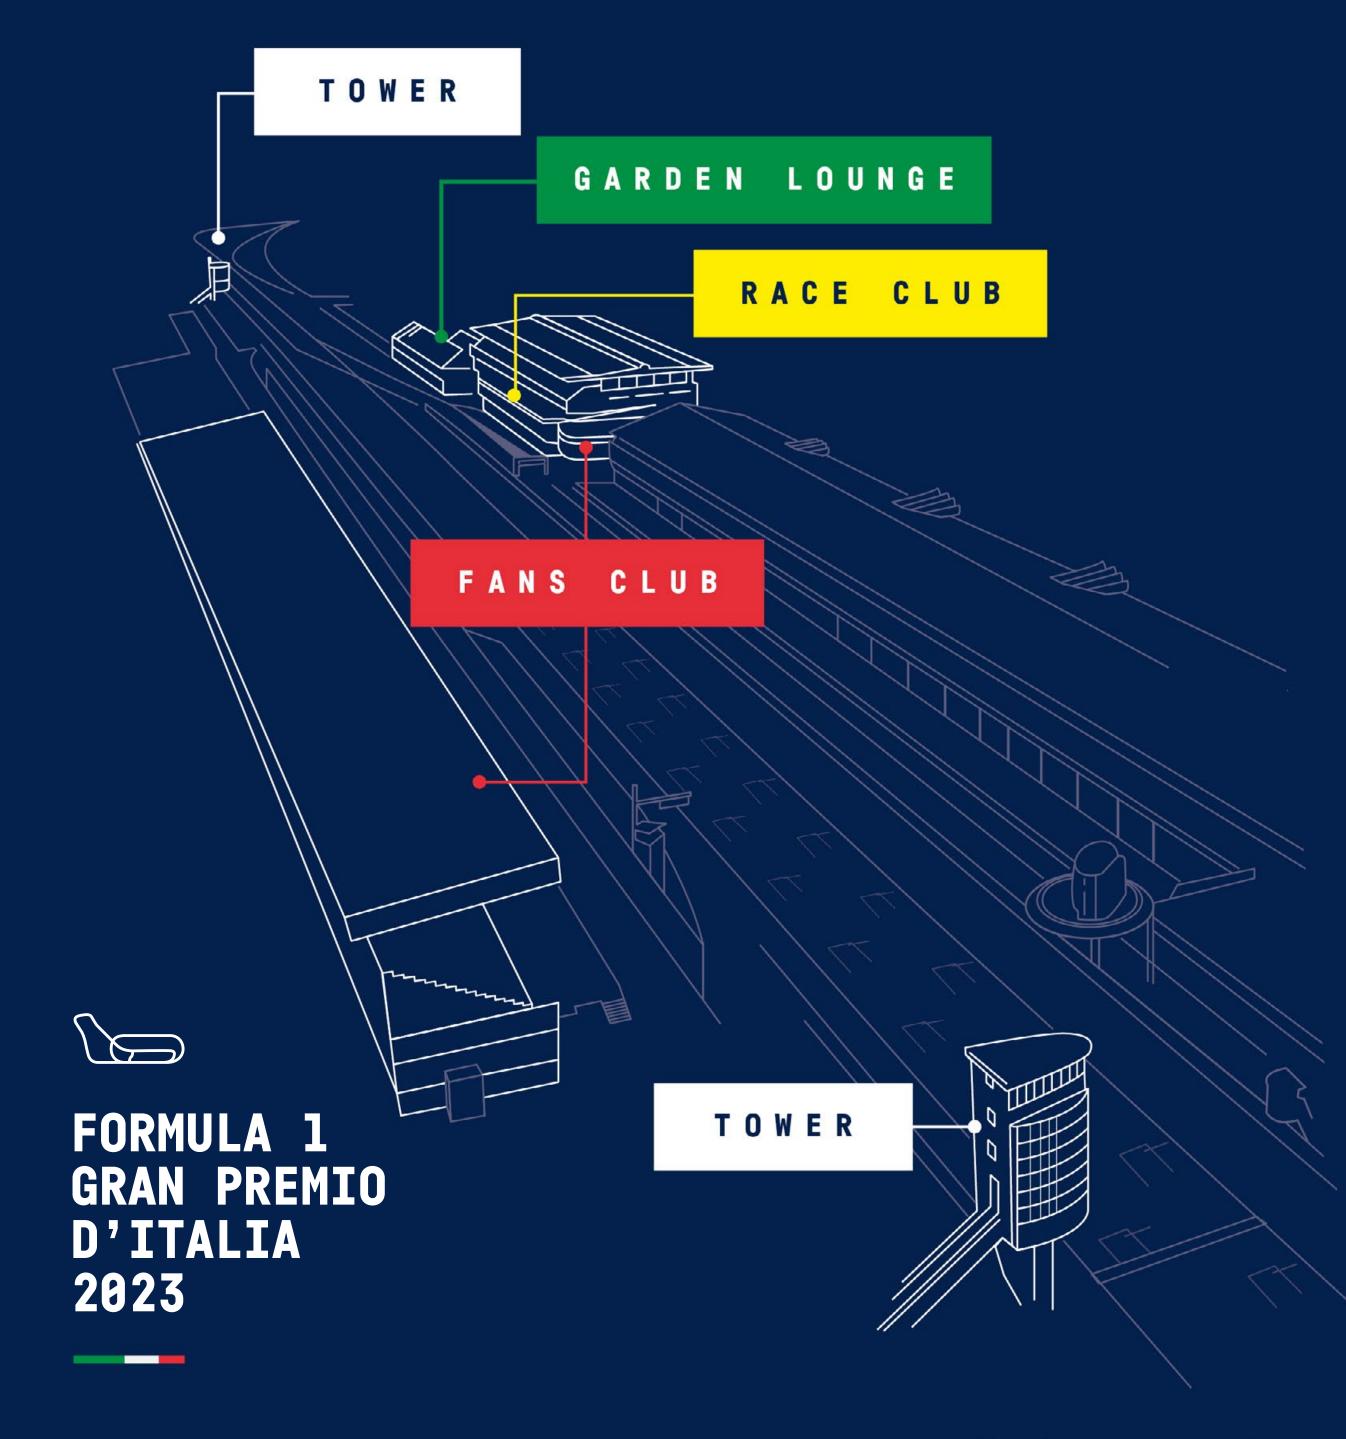

FORMULA 1
PIRELLI
GRAN PREMIO
D'ITALIA 2021

Monza 1-3 September

RACE CLUB
TOWER
FANS CLUB
GARDEN LOUNGE
HOSPITALITY PACKAGES

#### THE VIEW

Near the starting grid
In a luxury soundproof grandstand

#### **SOUTH TOWER**

Direct view of the finish line Perspective of Parabolica.

#### **NORTH TOWER**

Suggestive view of the starting line In the heart of Prima Variante

### HOSPITALITY

Elegant open Garden Lounge
Covered and reserved seat on the roof Grandstand
Reserved area for 80 people
Hostess service
Seats at table for each guest
Soft Drinks, coffee, water and Buffet Lunch