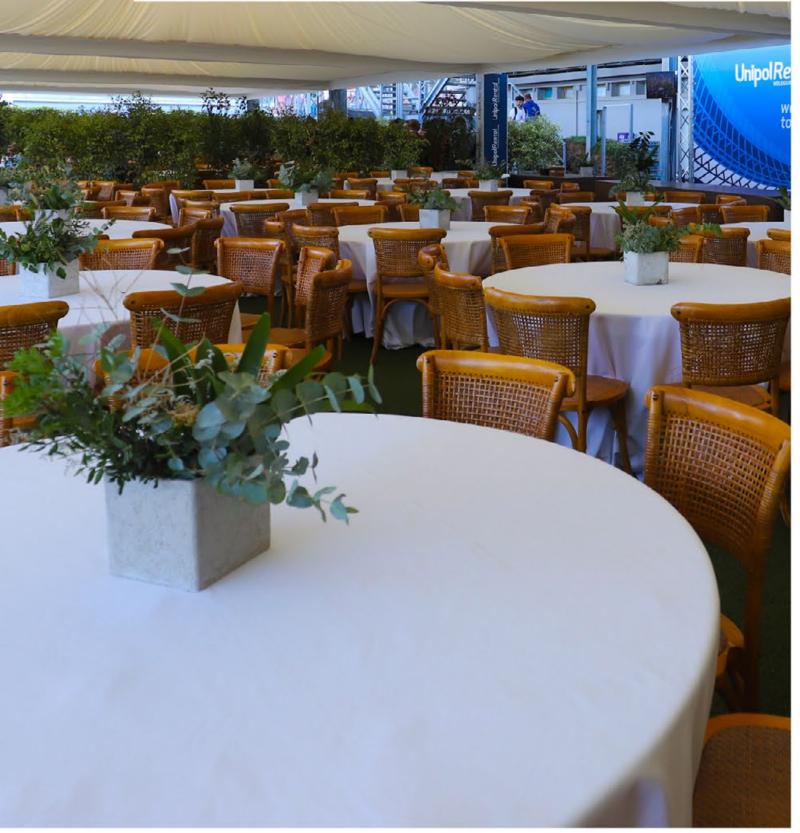

### HOSPITALITY

Elegant open Garden Lounge
Covered and reserved seat on the roof Grandstand
Reserved area for 80 people
Hostess service
Seats at table for each guest
Soft Drinks, coffee, water and Buffet Lunch