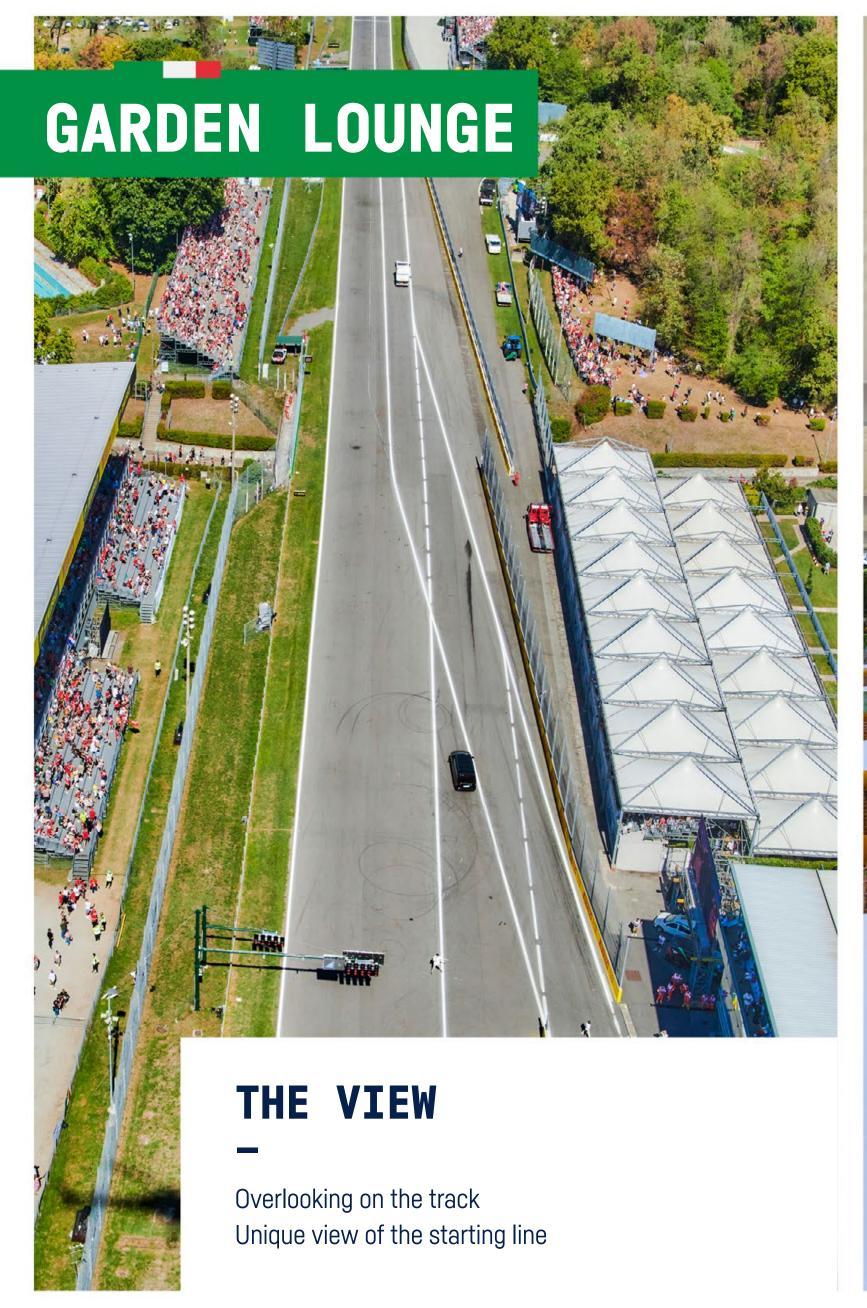

#### THE VIEW

Near the starting grid
In a luxury soundproof grandstand

### HOSPITALITY

Elegant open Garden Lounge
Covered and reserved seat on the roof Grandstand
Reserved area for 80 people
Hostess service
Seats at table for each guest
Soft Drinks, coffee, water and Buffet Lunch