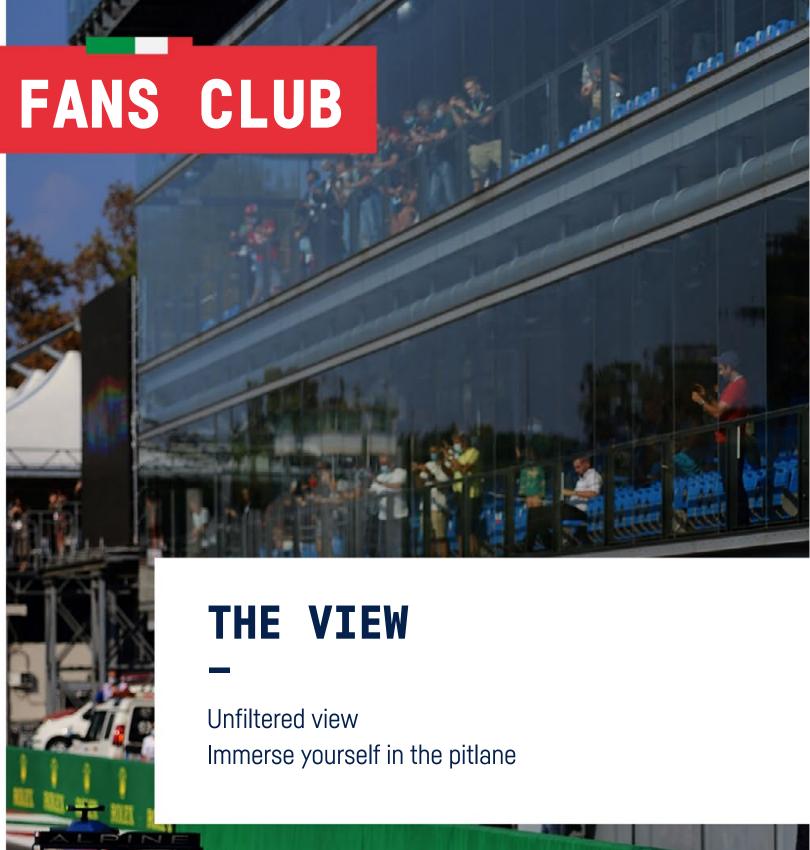

TOWER
FANS CLUB
GARDEN LOUNGE
HOSPITALITY PACKAGES







#### THE VIEW

Near the starting grid
In a luxury soundproof grandstand

#### HOSPITALITY

Dedicate and reserved grandstand
Exclusive suite for 50 people (or multiples of 50)
Reserved seats on the inside area Grandstand
Hostess service
Soft Drinks, coffee, water and Buffet Lunch
Seats at tables for each guest





**INFO** 

Opening hours from 9:00 am to 6:00 pm One pass each day allows to grant Parking every 4 guests







#### **SOUTH TOWER**

Direct view of the finish line Perspective of Parabolica.



#### **NORTH TOWER**

Suggestive view of the starting line In the heart of Prima Variante



#### **INFO**

Opening hours from 9:00 am to 6:00 pm One pass each day allows to grant Parking close to the Tower every 4 guests













Game simulator
Q&A to a motorsport journalist
Hostess service
Soft Drinks, coffee, water and Buffet Lunch
Seats at tables for each guest



Parking every 4 guests





### HOSPITALITY

Elegant open Garden Lounge
Covered and reserved seat on the roof Grandstand
Reserved area for 80 people
Hostess service
Seats at table for each guest
Soft Drinks, coffee, water and Buffet Lunch





#### **INFO**

Opening hours from 9:00 am to 6:00 pm
One pass each day allows to grant different guests Saturday/Sunday

Parking close to the Tower every 4 guests Reserved area with minimum of 90 people





# HOSPITALITY PACKAGES

[PRICE PER PERSON AND VAT INCLUDED]

|                   | FRIDAY          | SATURDAY             | SUNDAY            | SATURDAY & SUNDAY | FRIDAY / SATURDAY /<br>SUNDAY |
|-----