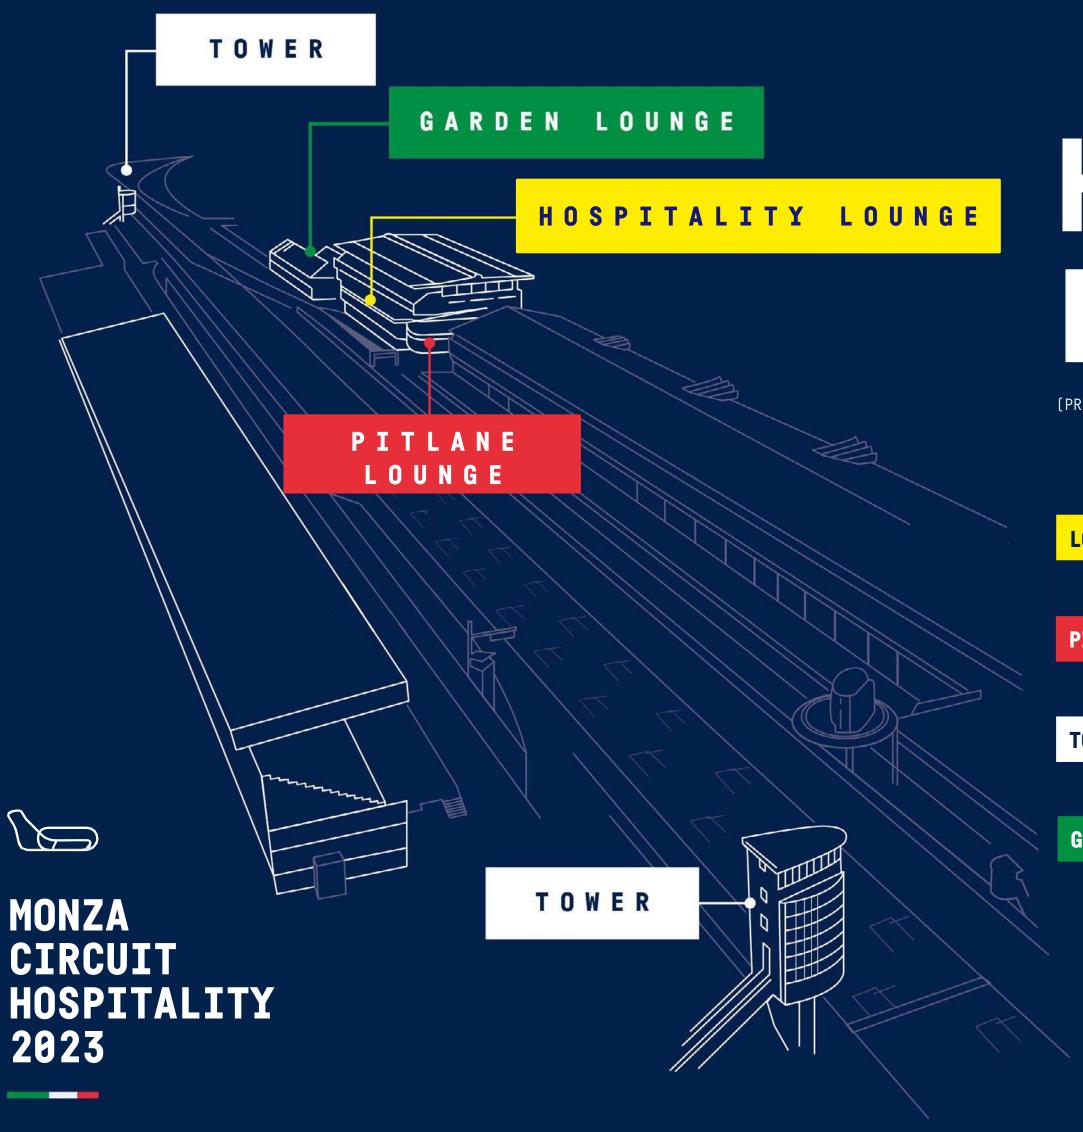

HOSPITALITY BUILDING
PIT LANE LOUNGE
TOWER
GARDEN LOUNGE
HOSPITALITY PACKAGES

## HOSPITALITY LOUNGE

## PITLANE LOUNGE

#### **HOSPITALITY**

Elegant open Garden Lounge Covered and reserved seat on the roof Grandstand Reserved area up to 830 pax Seats at table for each guest Tvs Screen with live feed.