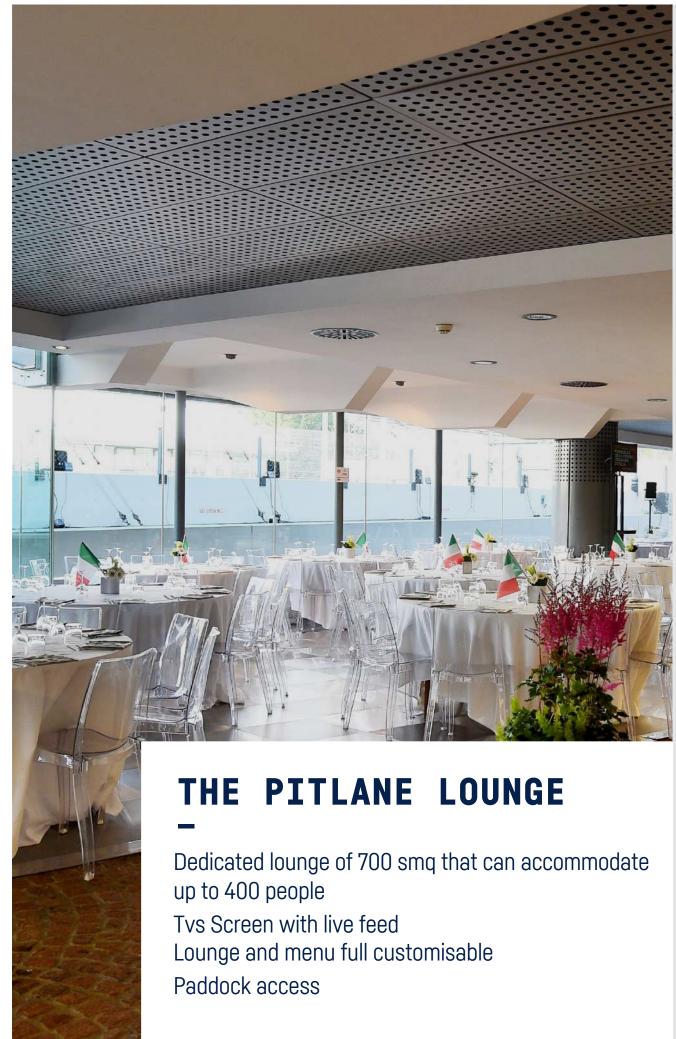

## PITLANE LOUNGE

#### THE VIEW

Immerse yourself in the pitlane with an unprecedented view

guests

Opening hours from 8:00 am to 8:00 pm Parking pass close to the Tower every 4 guests