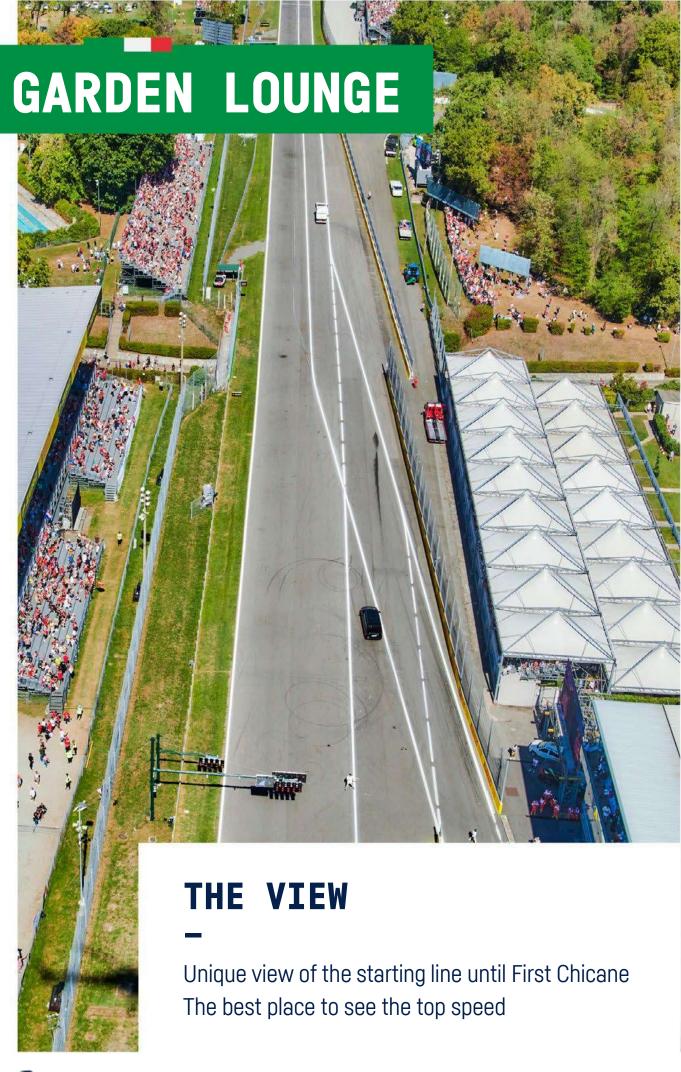

#### **HOSPITALITY**

Elegant open Garden Lounge Covered and reserved seat on the roof Grandstand Reserved area up to 830 pax Seats at table for each guest Tvs Screen with live feed.

#### **INFO**

Opening hours from 8:00 am to 8:00 pm Parking close to the Garden every 4 guests Paddock access Security service