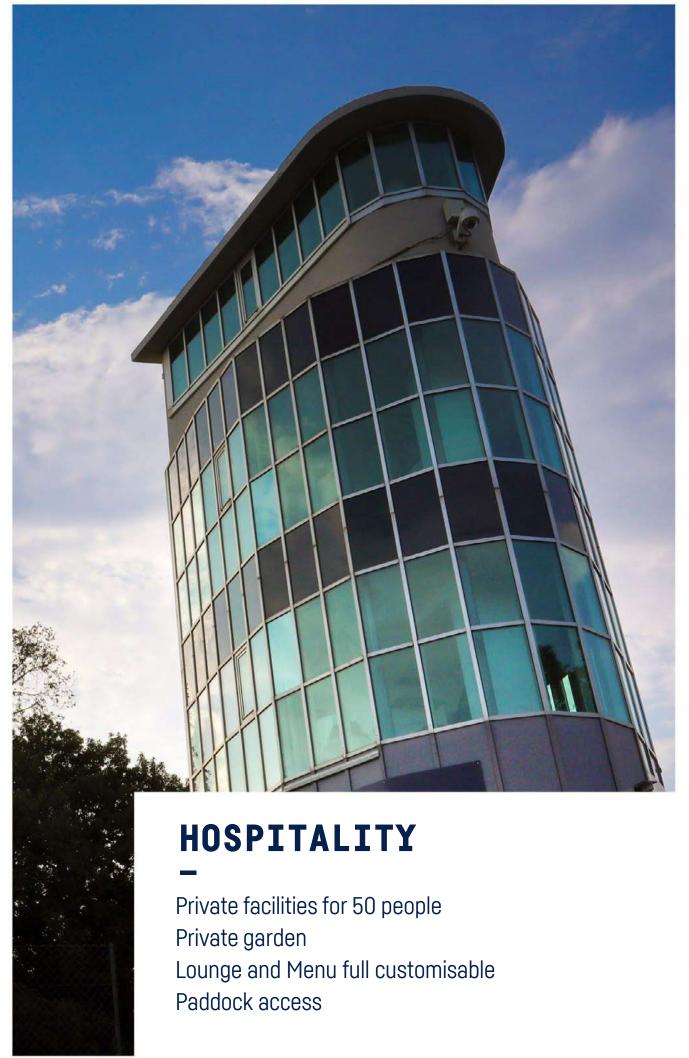

## HOSPITALITY LOUNGE

#### THE VIEW

Close to the starting grid
Priceless view in an air-conditioned soundproof
grandstand

Dedicate and reserved lounge
Exclusive suite for 50 people (or multiples of 50)
Tvs Screen with live feed
Reserved seats on the inside covered grandstand
Lounge and menu full customisable
Paddock access

INFO

Opening hours from 8:00 am to 8:00 pm and on request until 23:00

Parking pass close to the building every 4 guests