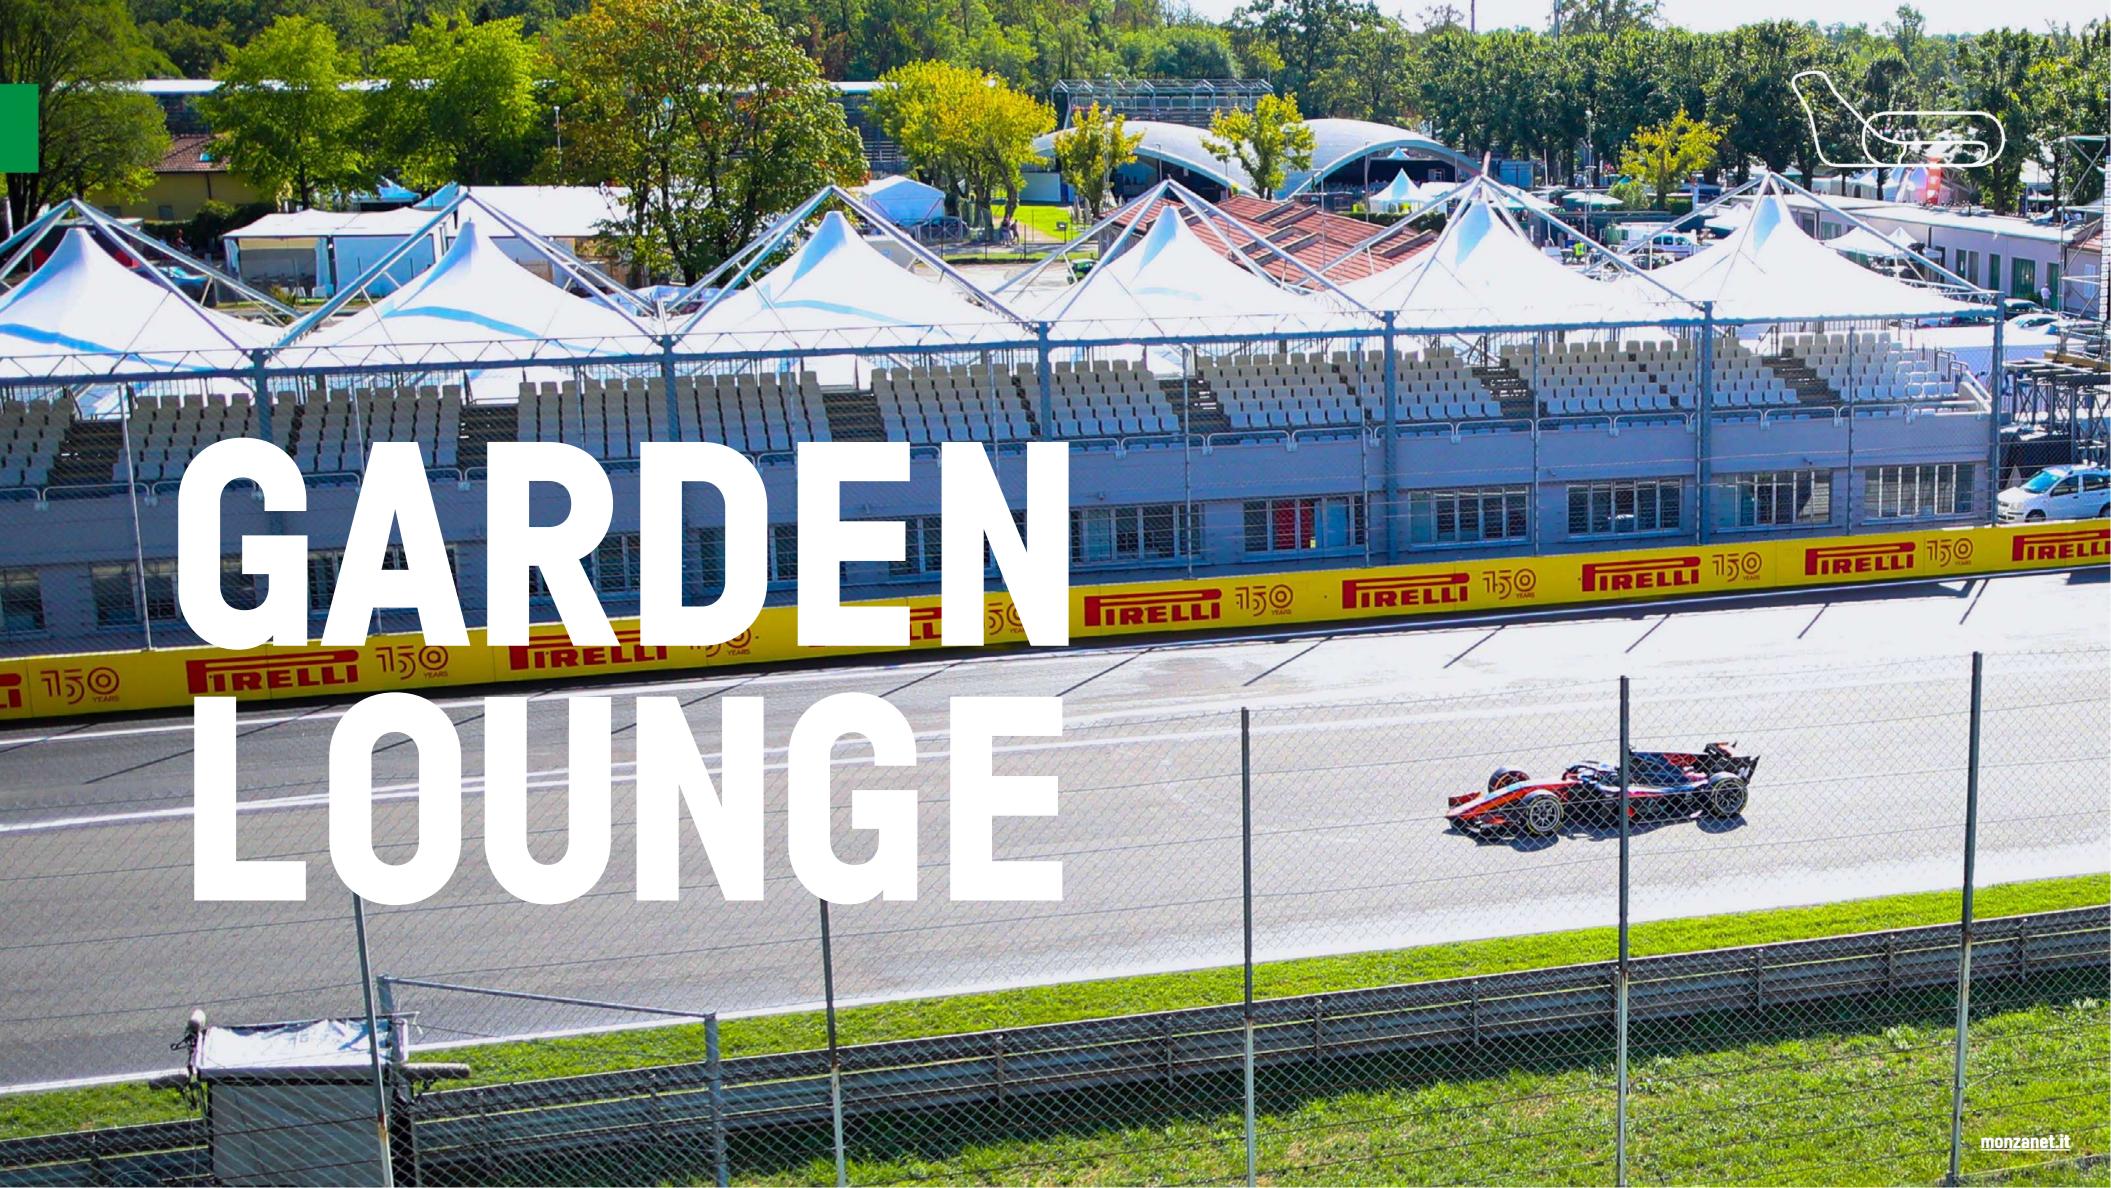

#### **HOSPITALITY**

Elegant open Garden Lounge Covered and reserved seat on the roof Grandstand Reserved area up to 830 pax Seats at table for each guest Tvs Screen with live feed.

#### **INFO**

Opening hours from 8:00 am to 8:00 pm Parking close to the Garden every 4 guests Paddock access Security service