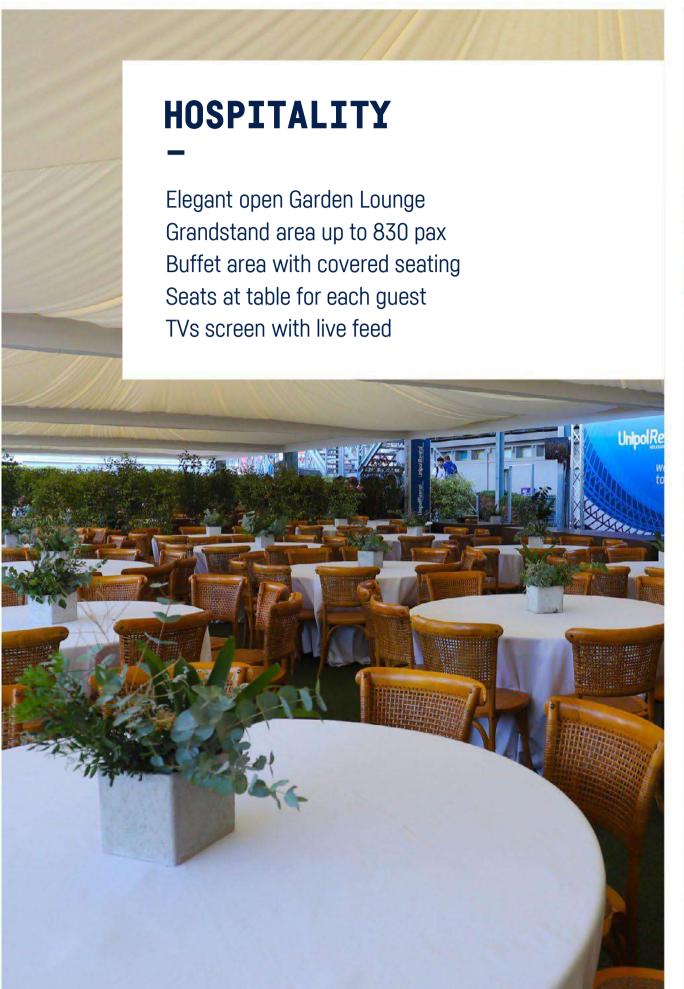

#### THE LOUNGE

Dedicate and reserved lounge
Exclusive suite for 50 people (or multiples of 50)
Seats in the inner grandstand for each person
Lounge and menu full customisable
TVs Screen with live feed