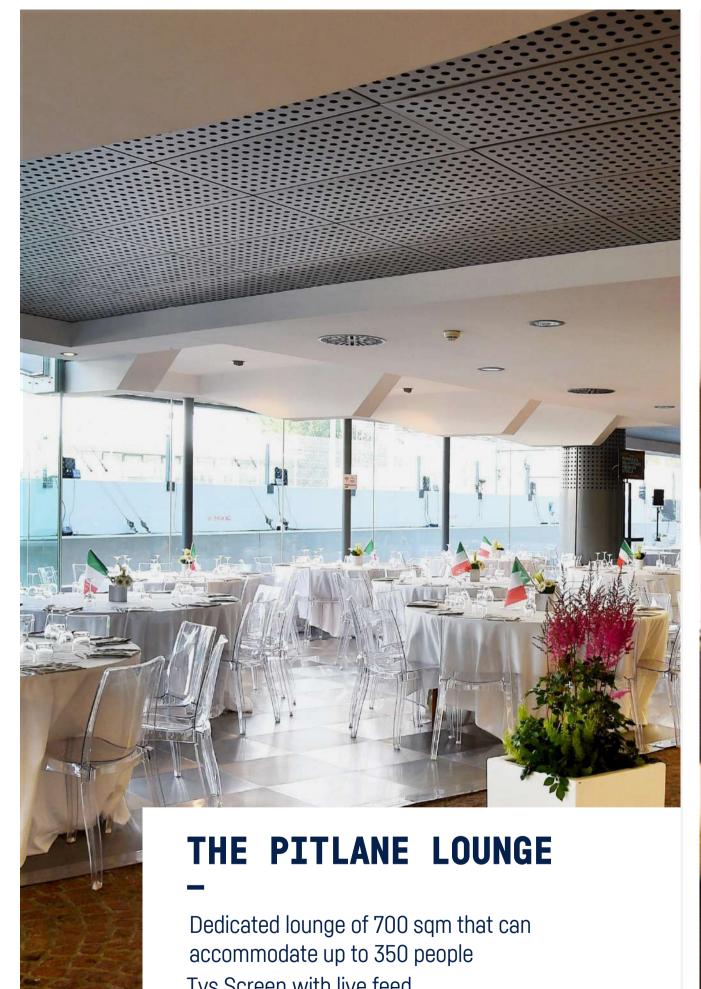

## PITLANE LOUNGE

#### THE VIEW

Immerse yourself in the pitlane with an unprecedent view

Tvs Screen with live feed Lounge and menu full customisable Paddock access

Paddock access for each guest Parking pass every 4 guests Opening hours from 8:00 am to 8:00 pm and on request until midnight

#### **INFO**

Paddock access for each guest
Parking pass every 4 guests
Opening hours from 8:00 am to 8:00 pm