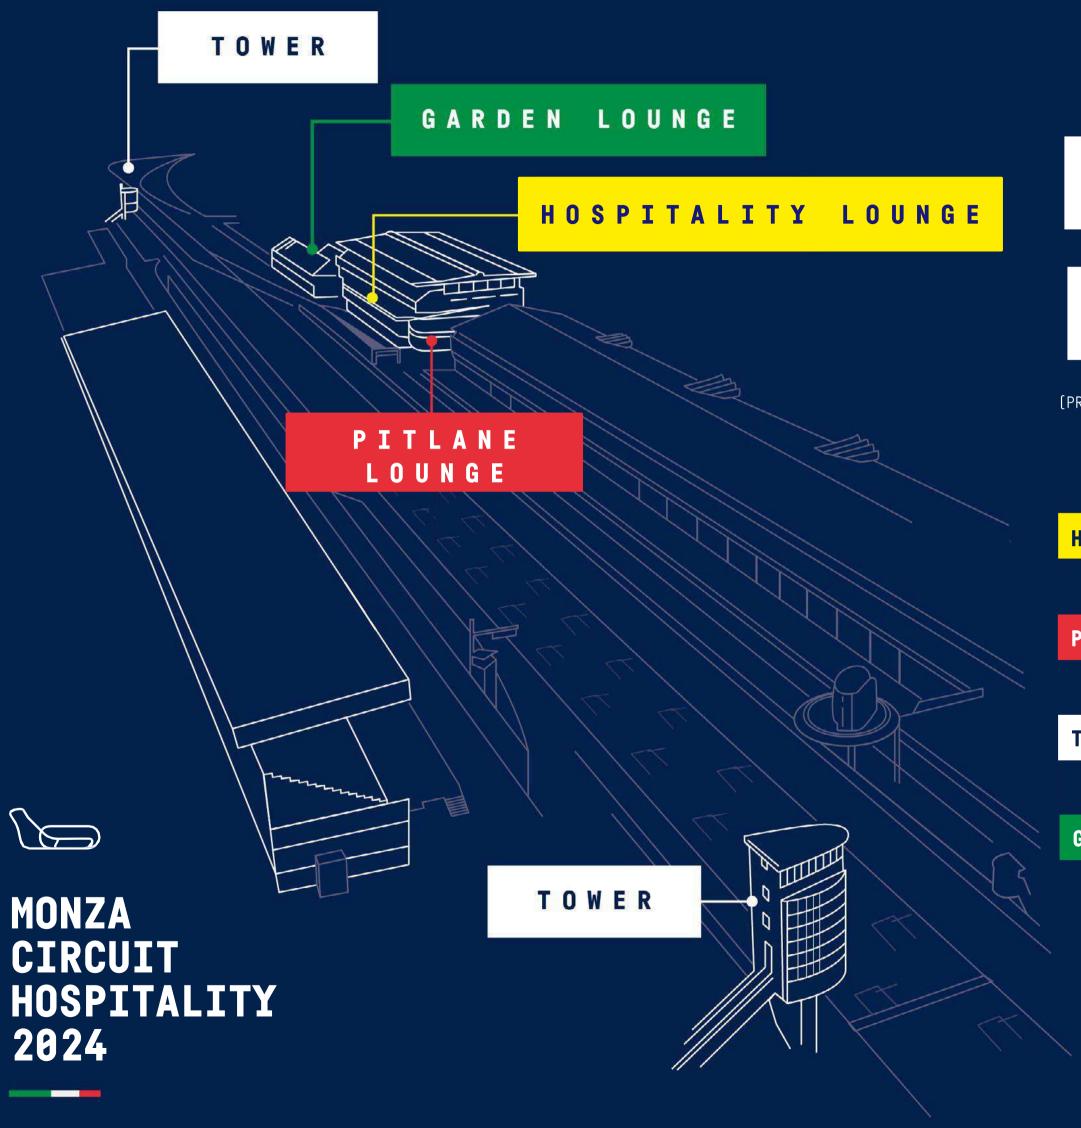

HOSPITALITY BUILDING

PIT LANE LOUNGE

80 **TOWER** 

GARDEN LOUNGE

HOSPITALITY PACKAGES

# HOSPITALITY LOUNGE

#### THE VIEW

Overlooking the Starting Grid Priceless view in an air-conditioned soundproof grandstand

#### THE LOUNGE

Dedicate and reserved lounge
Exclusive suite for 50 people (or multiples of 50)
Seats in the inner grandstand for each person
Lounge and menu full customisable
TVs Screen with live feed

#### **INFO**

Paddock access for each guest
Parking pass every 4 guests
Opening hours from 8:00 am to 8:00 pm and on request until 11:00 pm

## PITLANE LOUNGE

#### THE VIEW

Immerse yourself in the pitlane with an unprecedent view

Tvs Screen with live feed Lounge and menu full customisable Paddock access

Paddock access for each guest Parking pass every 4 guests Opening hours from 8:00 am to 8:00 pm and on request until midnight

#### **INFO**

Paddock access for each guest
Parking pass every 4 guests
Opening hours from 8:00 am to 8:00 pm

### **INFO**

Paddock access for each guest
Parking pass every 4 guests
Opening hours from 8:00 am to 8:00 pm

INFORMATION & TICKETING

WWW.MONZANET.IT