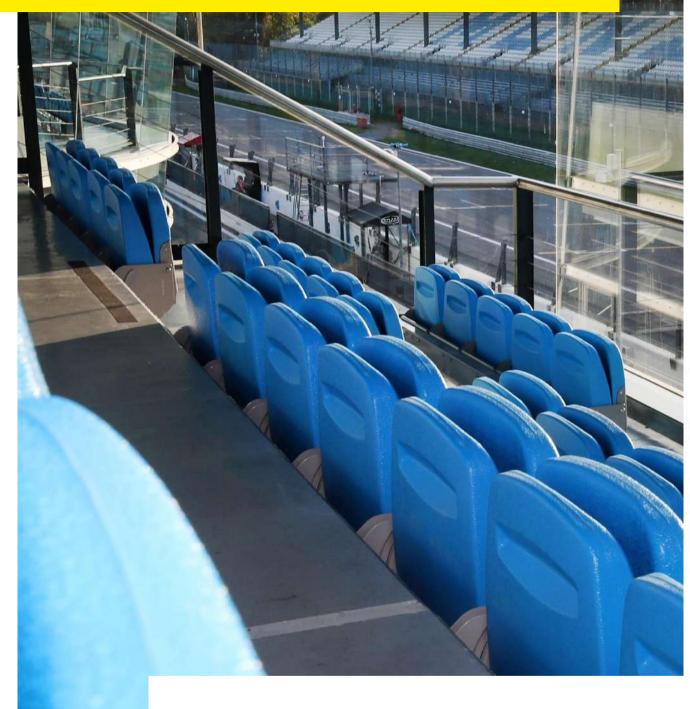

#### THE VIEW

Overlooking the Starting Grid Priceless view in an air-conditioned soundproof grandstand

#### THE LOUNGE

Dedicate and reserved lounge
Exclusive suite for 50 people (or multiples of 50)
Seats in the inner grandstand for each person
Lounge and menu full customisable
TVs Screen with live feed