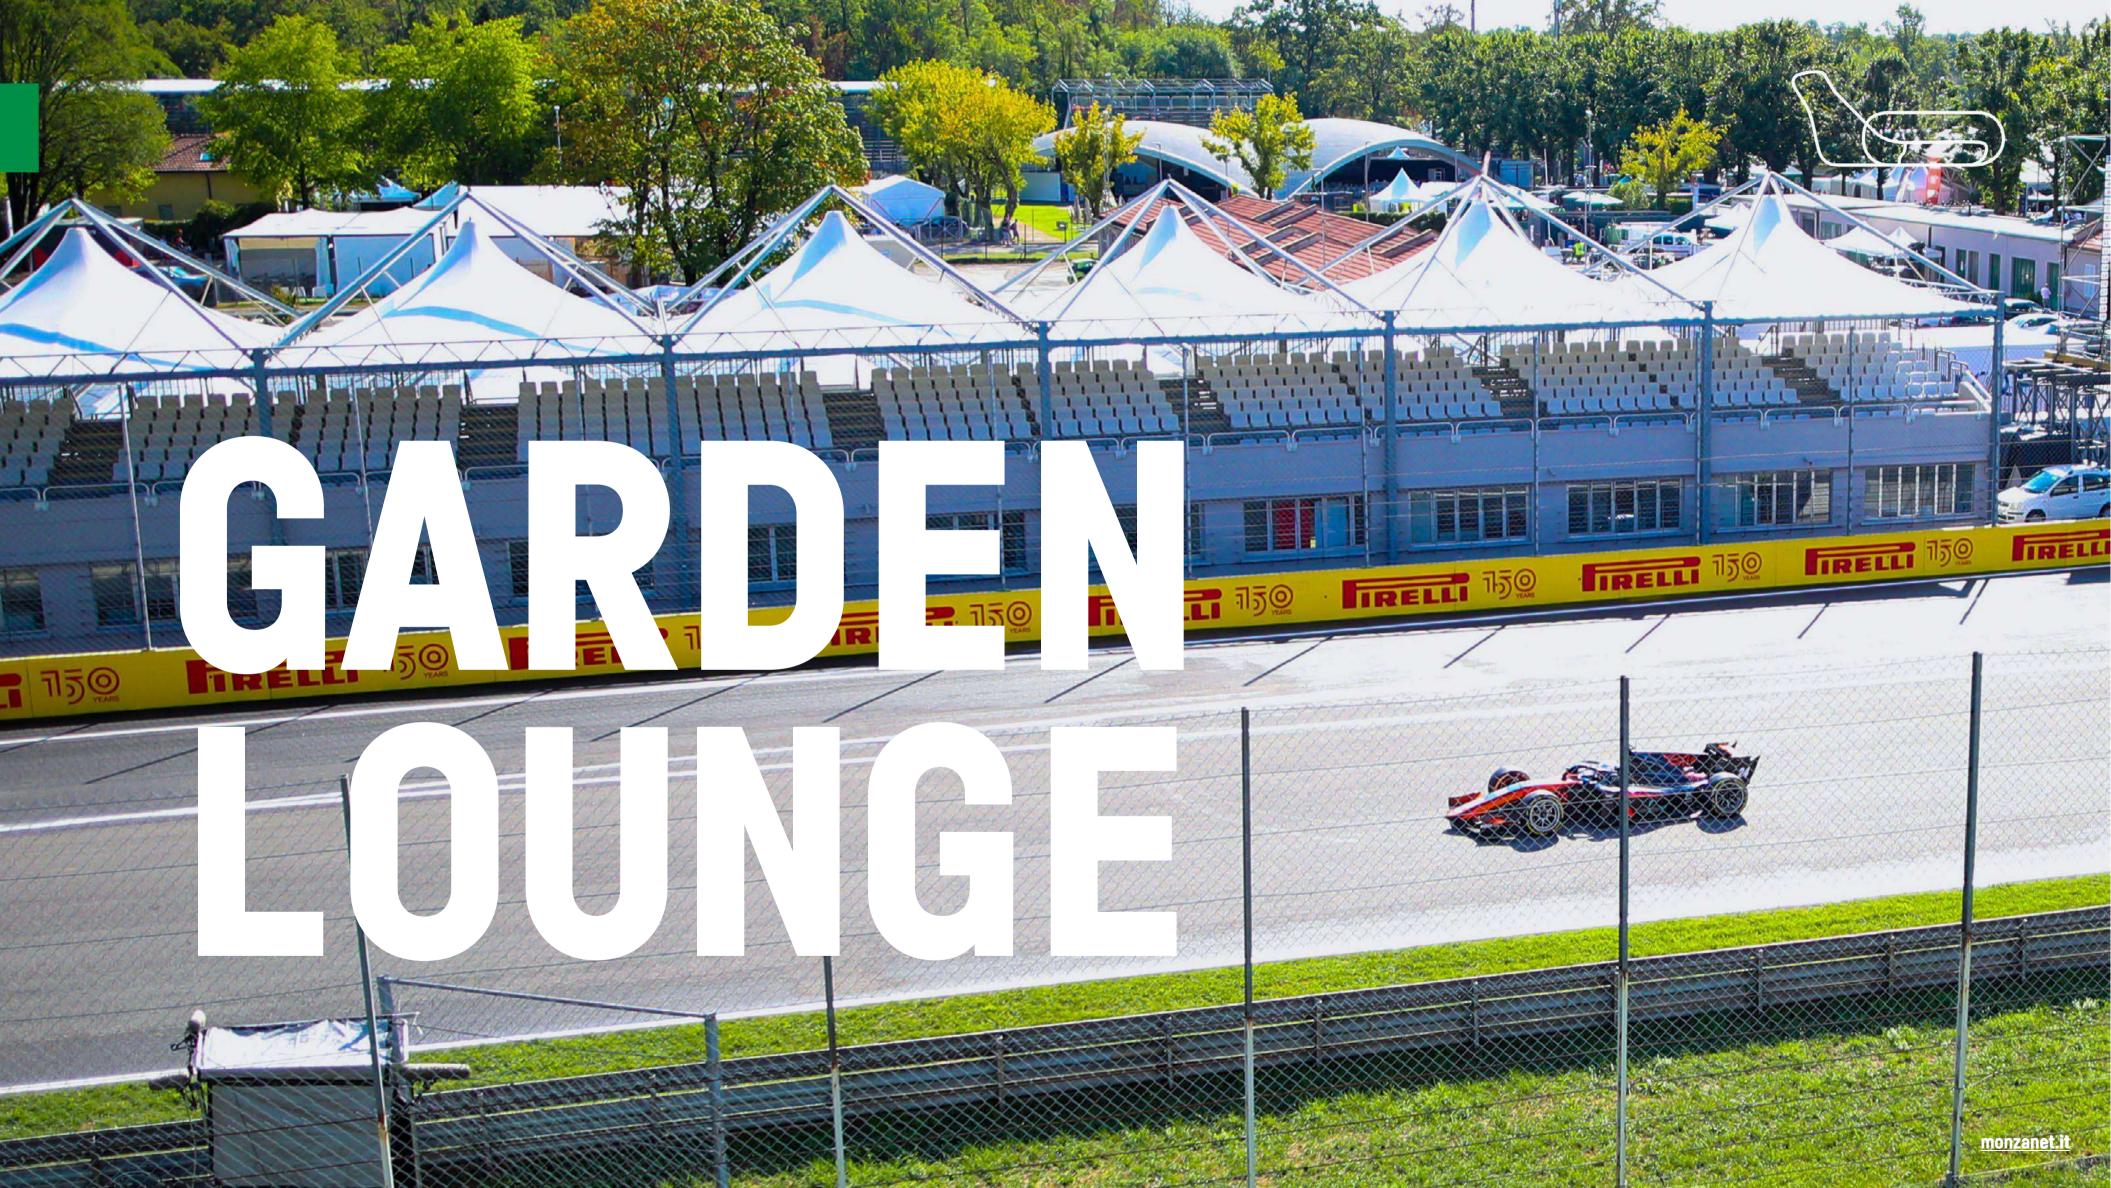

## PITLANE LOUNGE

#### THE VIEW

Immerse yourself in the pitlane with an unprecedent view

Tvs Screen with live feed Lounge and menu full customisable Paddock access

Paddock access for each guest Parking pass every 4 guests Opening hours from 8:00 am to 8:00 pm and on request until midnight