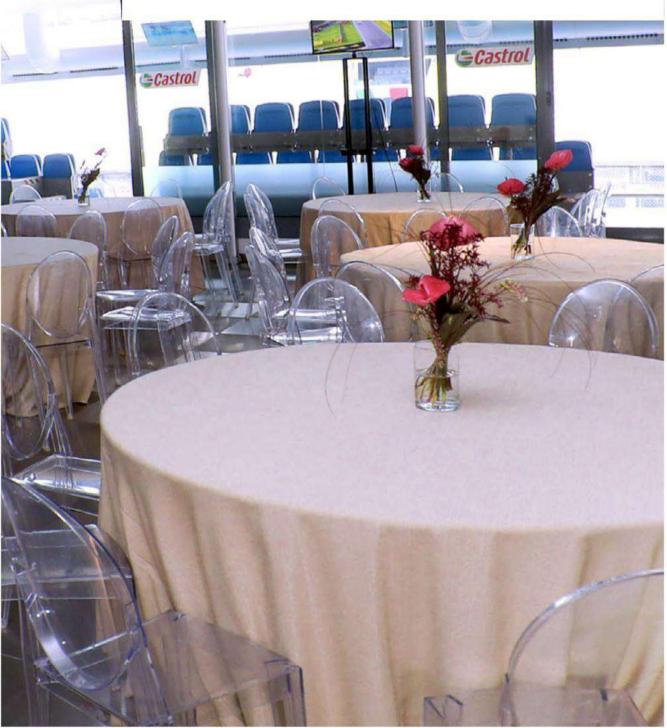

#### THE LOUNGE

Dedicate and reserved lounge
Exclusive suite for 50 people (or multiples of 50)
Seats in the inner grandstand for each person
Lounge and menu full customisable
TVs Screen with live feed

#### THE VIEW

Immerse yourself in the pitlane with an unprecedent view

Tvs Screen with live feed Lounge and menu full customisable Paddock access

Paddock access for each guest Parking pass every 4 guests Opening hours from 8:00 am to 8:00 pm and on request until midnight