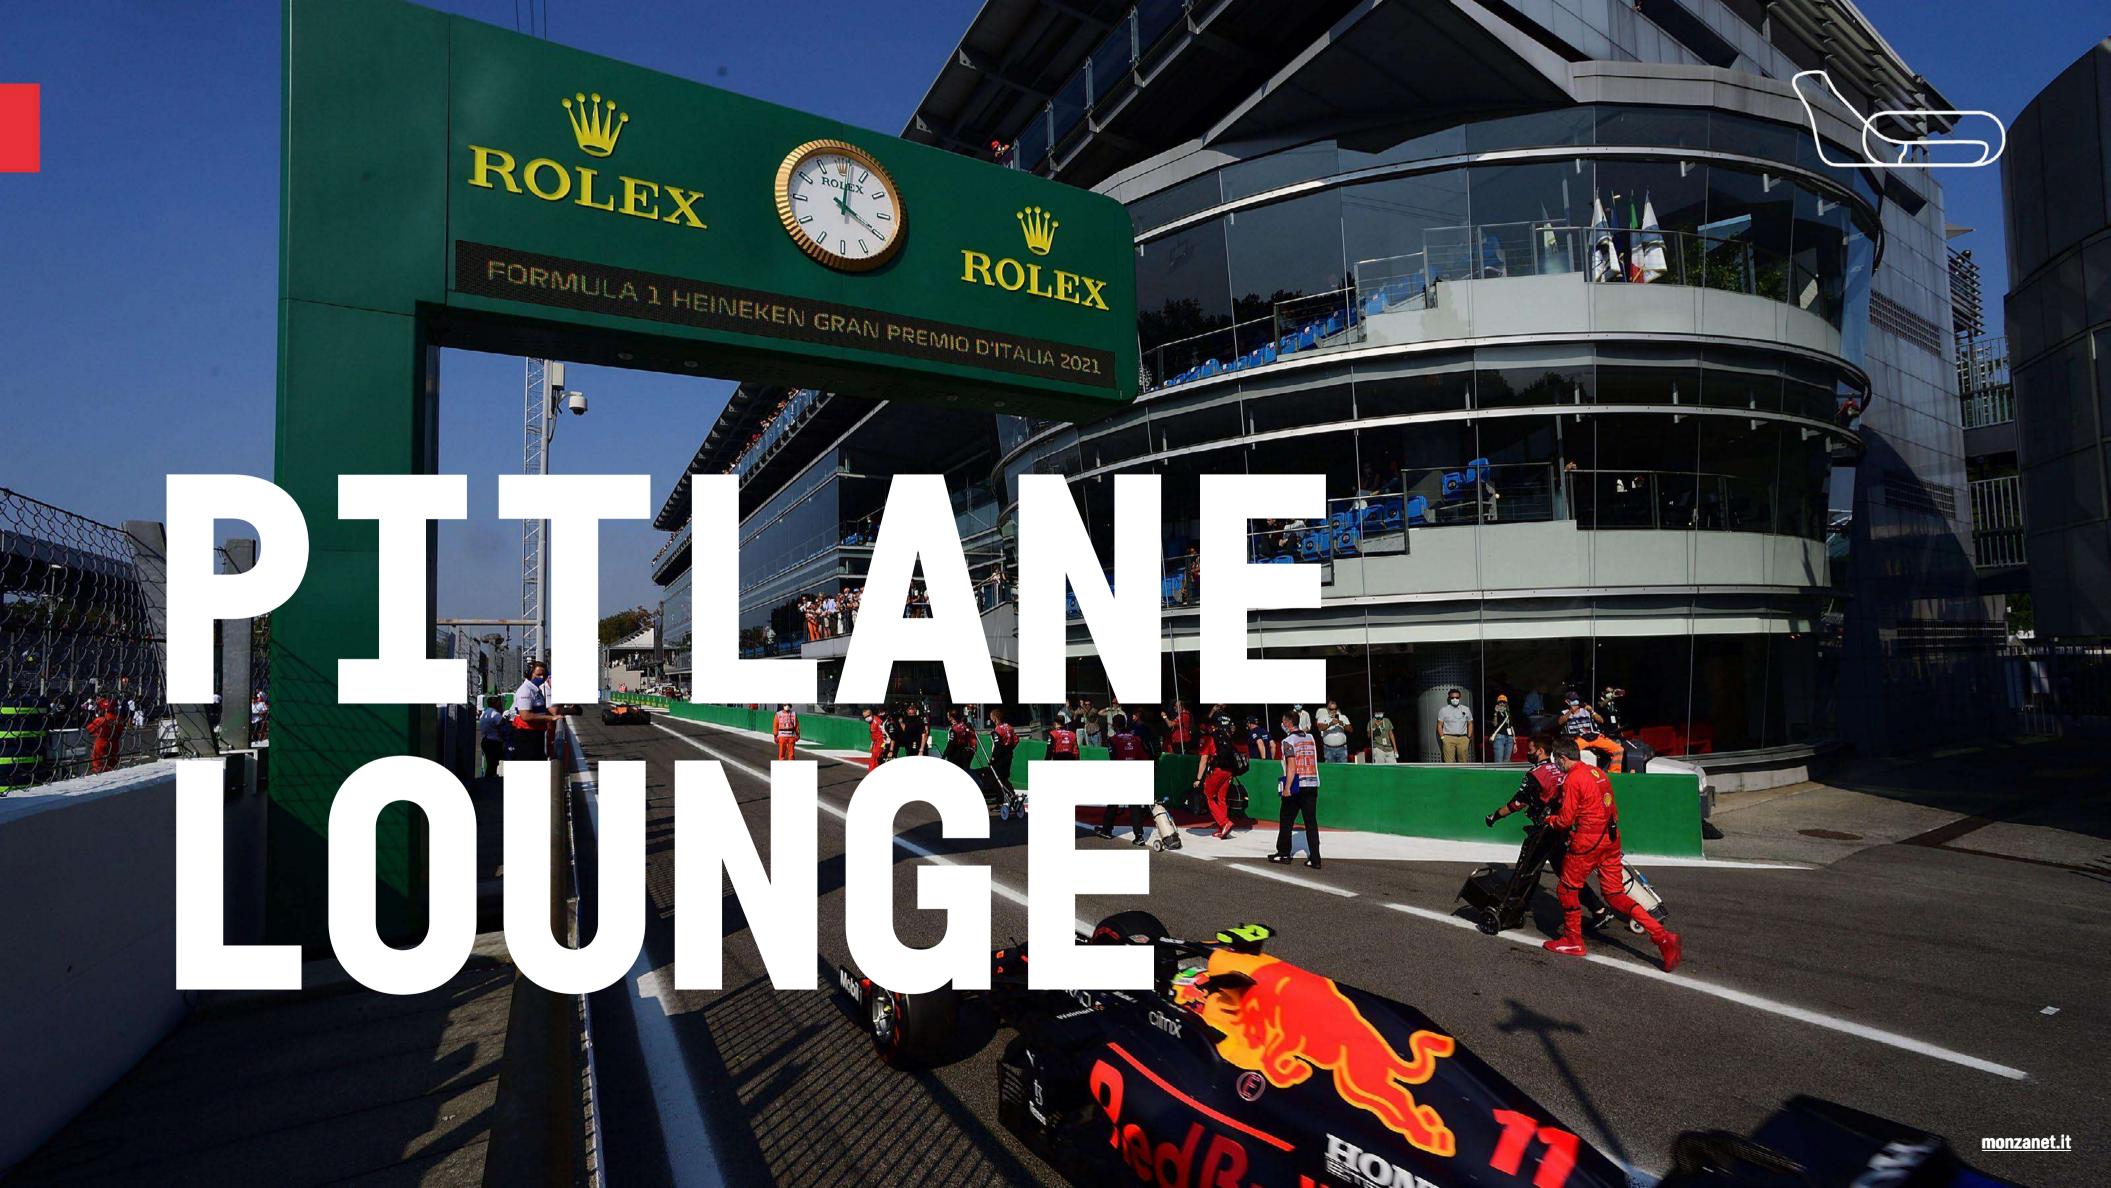

## PITLANE LOUNGE

#### THE VIEW

Immerse yourself in the pitlane with an unprecedent view

Tvs Screen with live feed Lounge and menu full customisable Paddock access

Paddock access for each guest Parking pass every 4 guests Opening hours from 8:00 am to 8:00 pm and on request until midnight