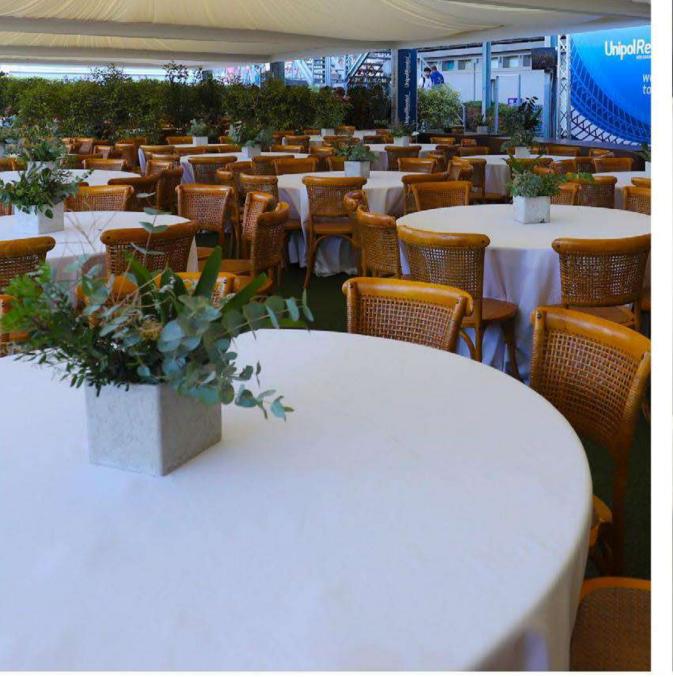

### **LOUNGE & SERVICES**

Air conditioning lounge

Welcome breakfast, soft drinks, snacks and buffet lunch

TVs screen with live feed

### AREA & SERVICES

Elegant open Garden Lounge
Welcome breakfast, soft drinks, snacks and buffet lunch
Buffet area with covered seating
TV screens with live feed
Parking every 4 guests
Opening hours from 9.00 am to 6.00 pm

### AREA & SERVICES

Welcome breakfast, soft drinks, snacks and buffet lunch

Hostess service

Guaranteed lunch seats for each guest

Chilling area with sofas

TVs screen with live feed

Gaming simulator area