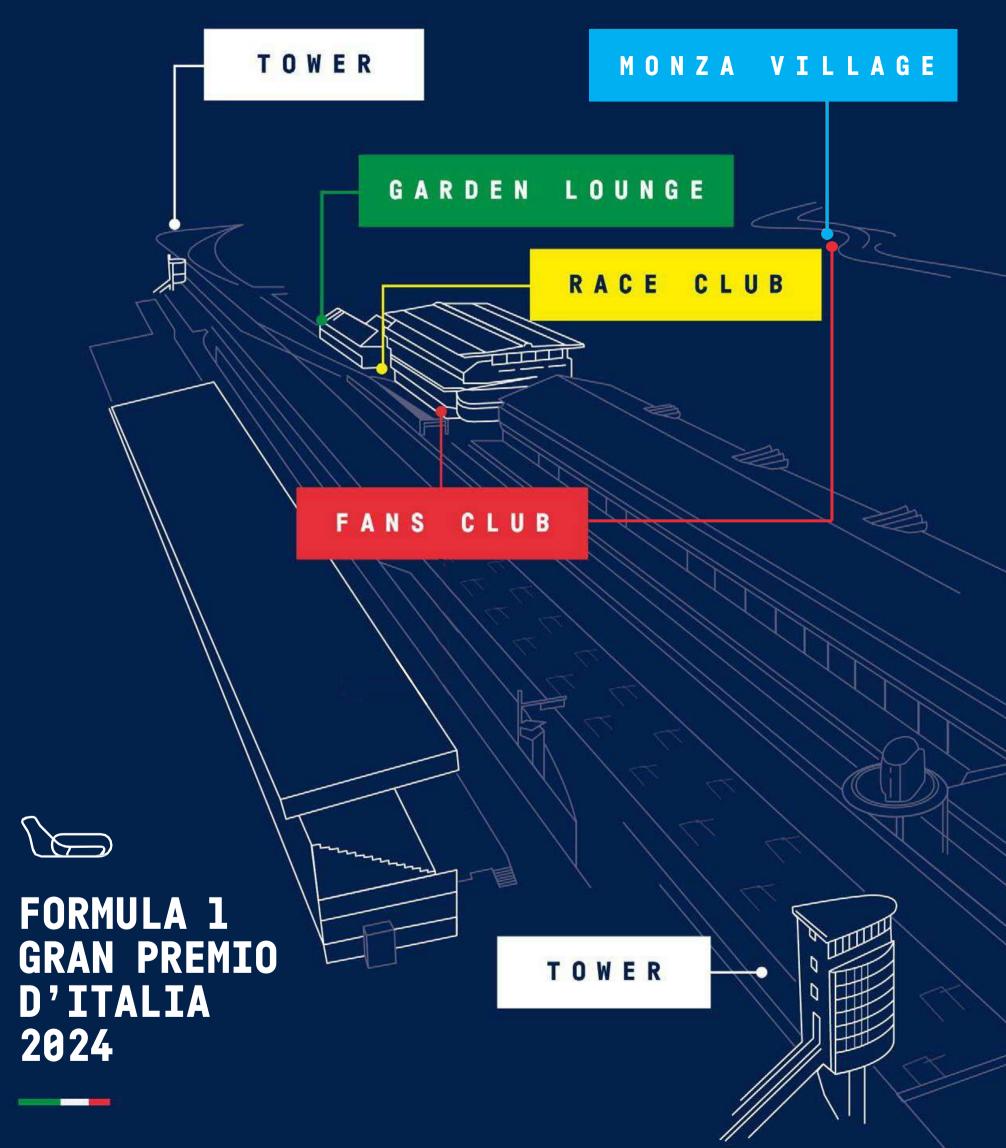

# MONZA GRAND PRIX HOSPITALITY

Monza 30 August - 1 September

24 RACE CLUB
26 GARDEN LOUNGE
28 FANS CLUB
10 MONZA VILLAGE
12 TOWER
14 HOSPITALITY PACKAGES

First and second floor of the Hospitality Building Overlooking the Grid and the Pitlane Reserved seats on the grandstand's lounge Guaranteed lunch seats for each guest

# FANS CLUB

# SOUTH TOWER TOWER Direct view of the finish line and Grid at the exit of Parabolica Alboreto

# NORTH TOWER Suggestive view of the starting line In the heart of First Chicane