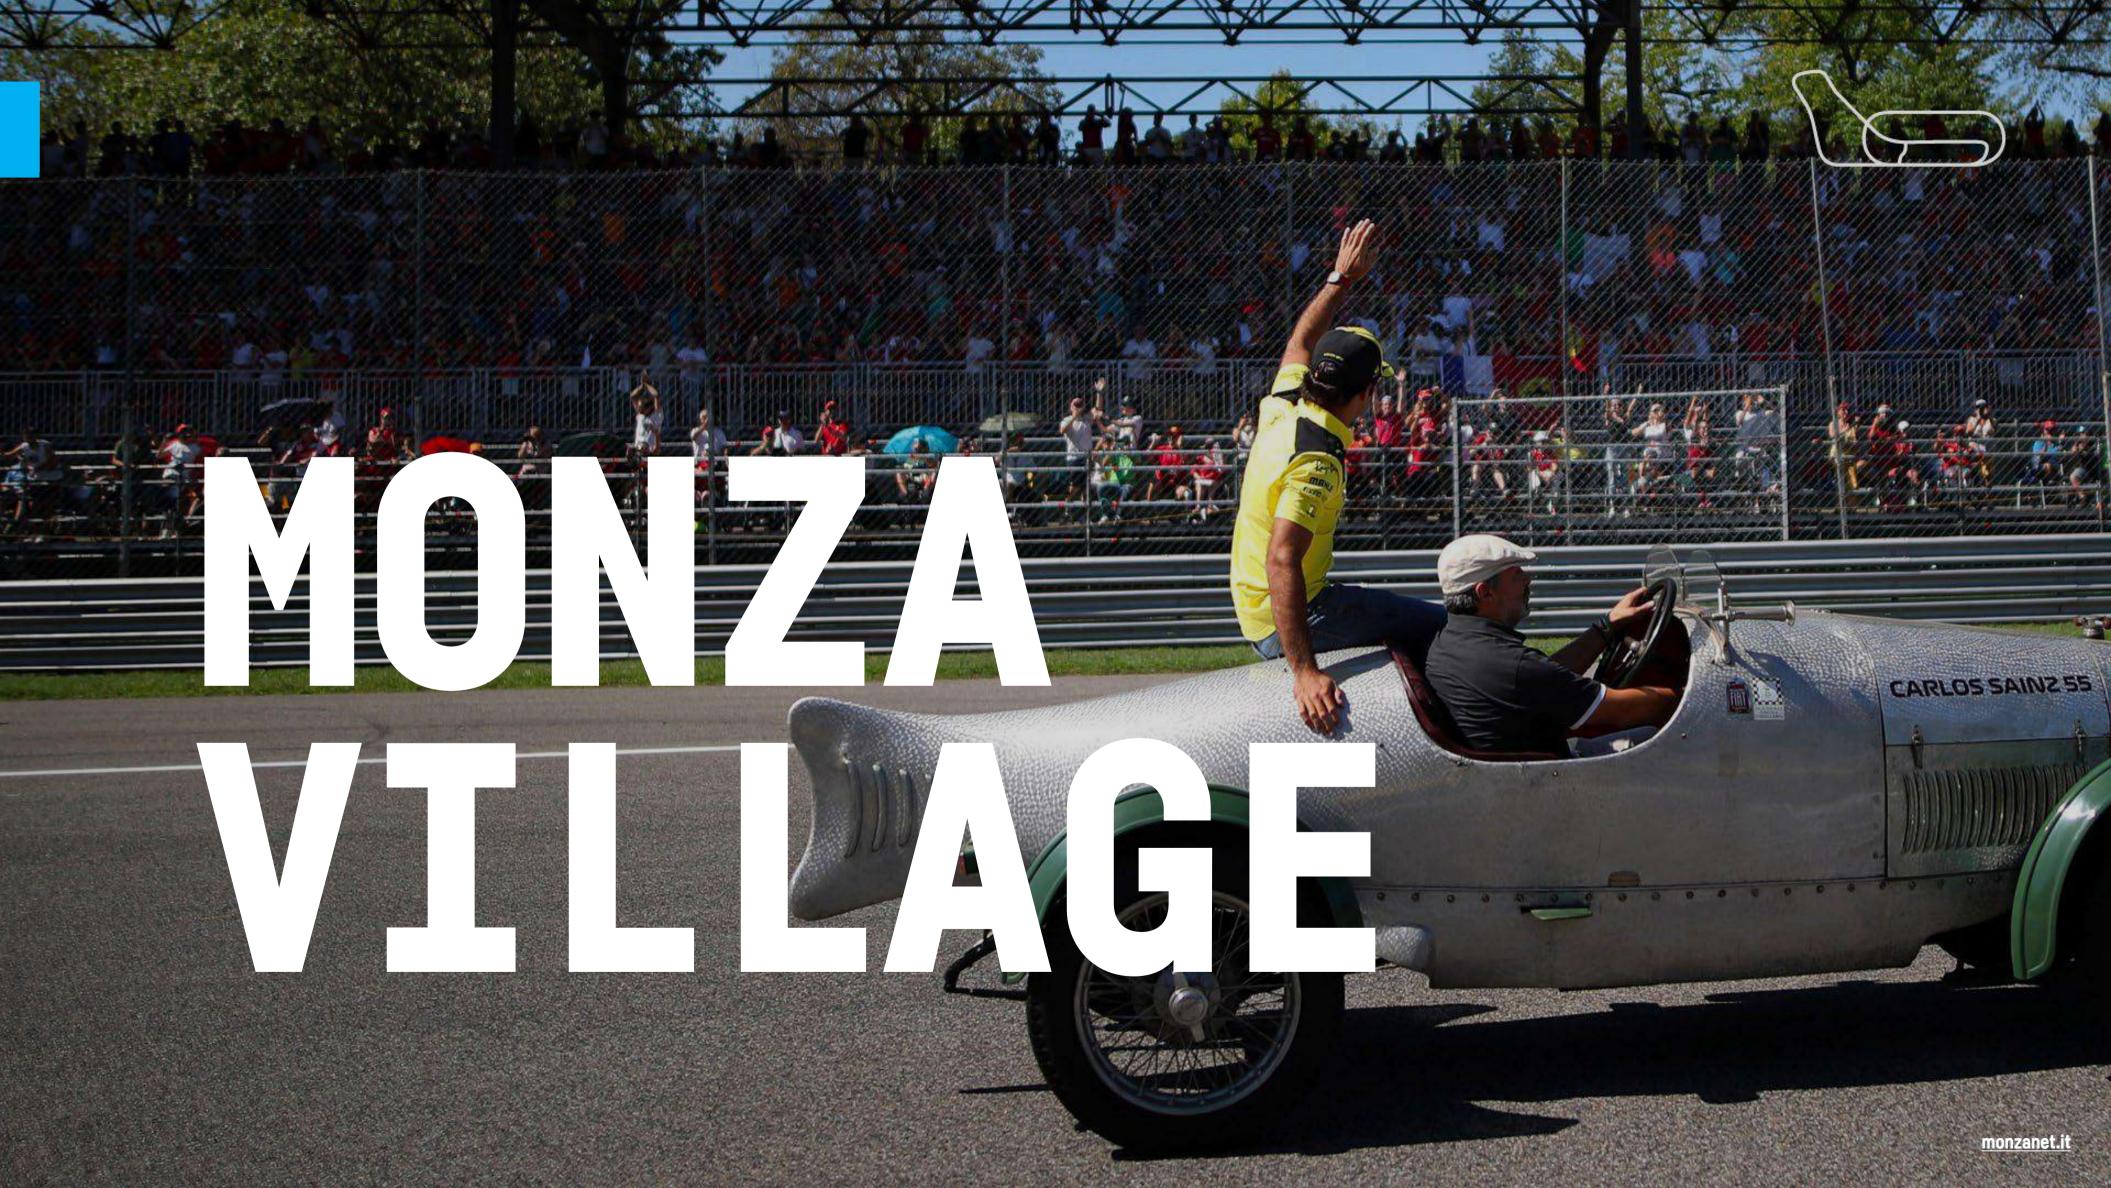

# MONZA GRAND PRIX HOSPITALITY

Monza 30 August - 1 September

24 RACE CLUB
26 GARDEN LOUNGE
28 FANS CLUB
10 MONZA VILLAGE
12 TOWER
14 HOSPITALITY PACKAGES

First and second floor of the Hospitality Building Overlooking the Grid and the Pitlane Reserved seats on the grandstand's lounge Guaranteed lunch seats for each guest