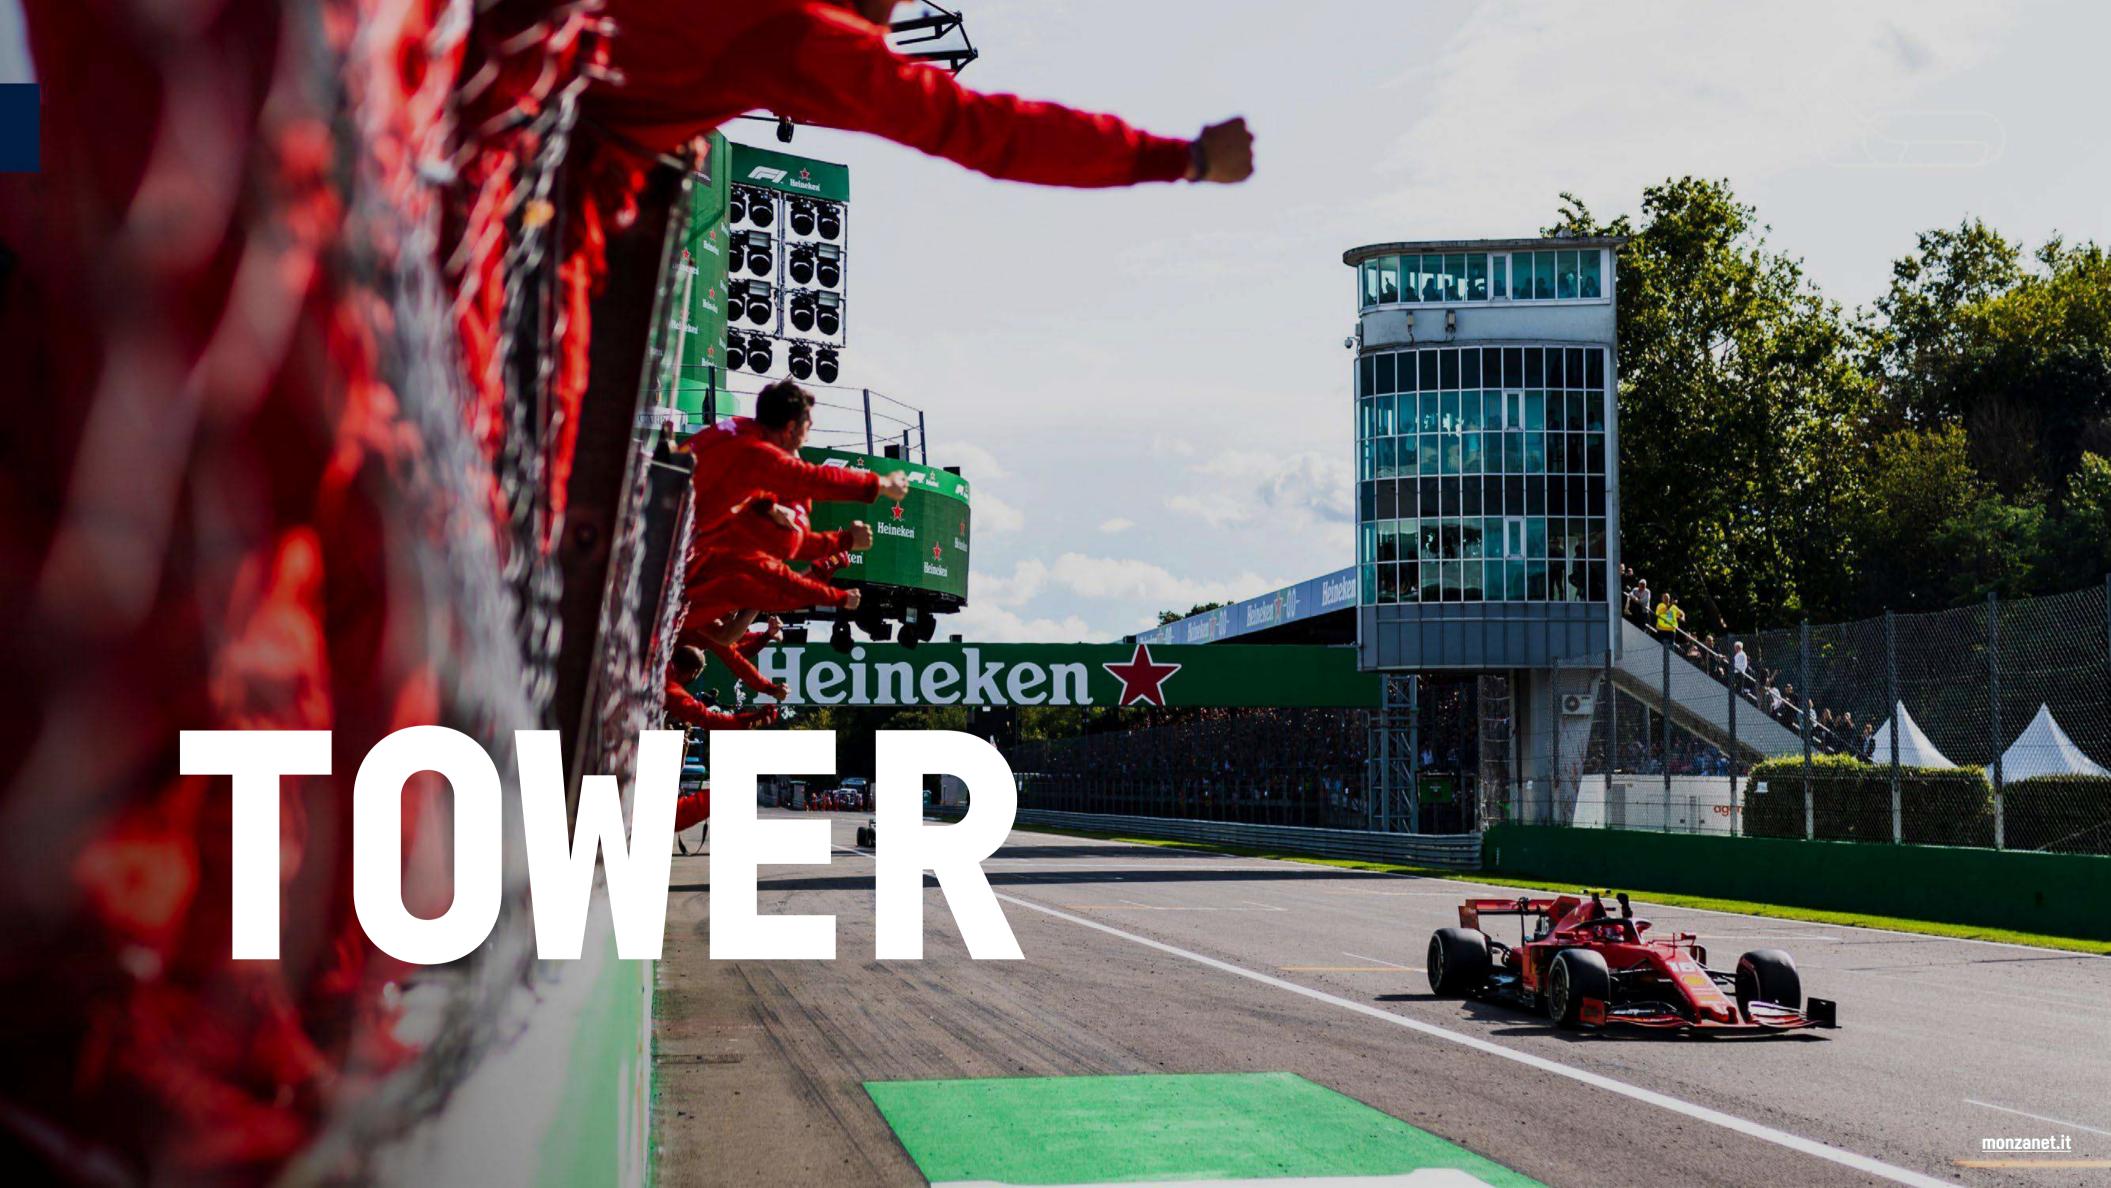

# SOUTH TOWER TOWER Direct view of the finish line and Grid at the exit of Parabolica Alboreto

# NORTH TOWER Suggestive view of the starting line In the heart of First Chicane